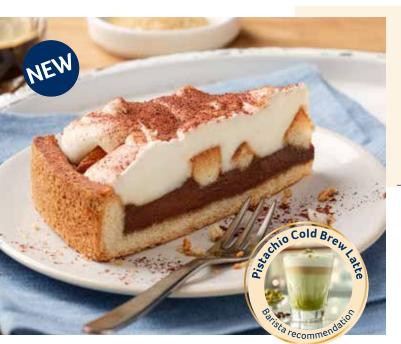

### **TIRAMISU** CAKE

### 39001115

What do you get when you cross coffee, sponge cake and mascarpone? The world's favourite dessert! We've paired these irresistible ingredients with a crisp shortcrust pastry base to create an all-round exceptional tiramisu. Serve with an espresso and you'll be living la dolce vita before you know it!

| weight  | measurements          | weight/portion | portions | pieces/case |  |
|---------|-----------------------|----------------|----------|-------------|--|
| 1,150 g | ø 24 x approx. 6.0 cm | approx. 96 g   | 12       | 4           |  |

**Defrosting instructions:** In the refrigerator  $(6 - 7 \degree C)$  whole cake for about 5 hours.