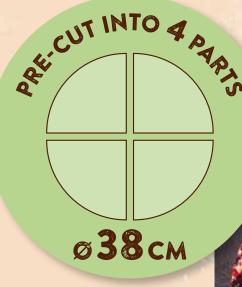

# **OMA'S LANDKUCHEN**

A portion of the **extra large cake** for everyone! Neat slices of our OMA'S LANDKUCHEN will delight all of your guests.

The cakes are prepared according to traditional recipes with fruit varieties that grow in Grandma's garden. The different varieties are baked in an artisanal and rustic way.

The difference is clear to see - and taste!

- Round cake with 38cm diameter. Now quartered for more precise portioning and flexible supply.
- New, refined recipes and higher fruit content in almost all varieties.
- Attractively packaged in a printed folding box.