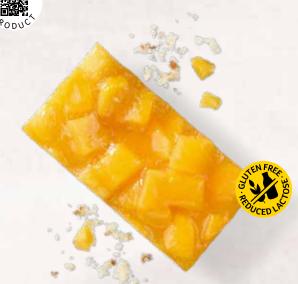

### PEACH CREAM CHEESE SLICE GLUTEN FREE/REDUCED LACTOSE\*\* 39000886

So long, lactose! Goodbye, gluten! Our lactose-free\*\* cream and cream cheese filling is sandwiched between two layers of gluten-free sponge cake. Bid farewell to food intolerances and enjoy our generous topping of diced peaches, coated with a glorious glaze. Palm oil free. Fruit content 21%.

| weight  | measurements               | weight/portion | portions | pieces/case |
|---------|----------------------------|----------------|----------|-------------|
| 2,000 g | 19.5 x 29 x approx. 5.5 cm | approx. 167 g  | 12       | 4           |

Defrosting instructions: In the refrigerator (6 – 7 °C) whole cake for about 10 hours.