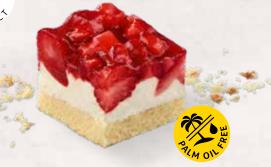

### STRAWBERRY & RASPBERRY YOGURT SLICE 39000822

Strawberries or raspberries? Why not both!? Enjoy our delicious yoghurt cream, rippled with our refreshing strawberry fruit preparation and sandwiched between two layers of sponge cake. It's all topped off with a generous layer of wonderfully fragrant strawberries and raspberries – not to mention the shiny glaze. Simply irresistible! **Fruit content 23%**.

| weight  | measurements               | weight/portion | portions | pieces/case |
|---------|----------------------------|----------------|----------|-------------|
| 2,000 g | 19.5 x 29 x approx. 6.0 cm | approx. 167 g  | 12       | 4           |

**Defrosting instructions:** In the refrigerator  $(6 - 7 \, ^{\circ}\text{C})$  whole cake for about 10 hours.