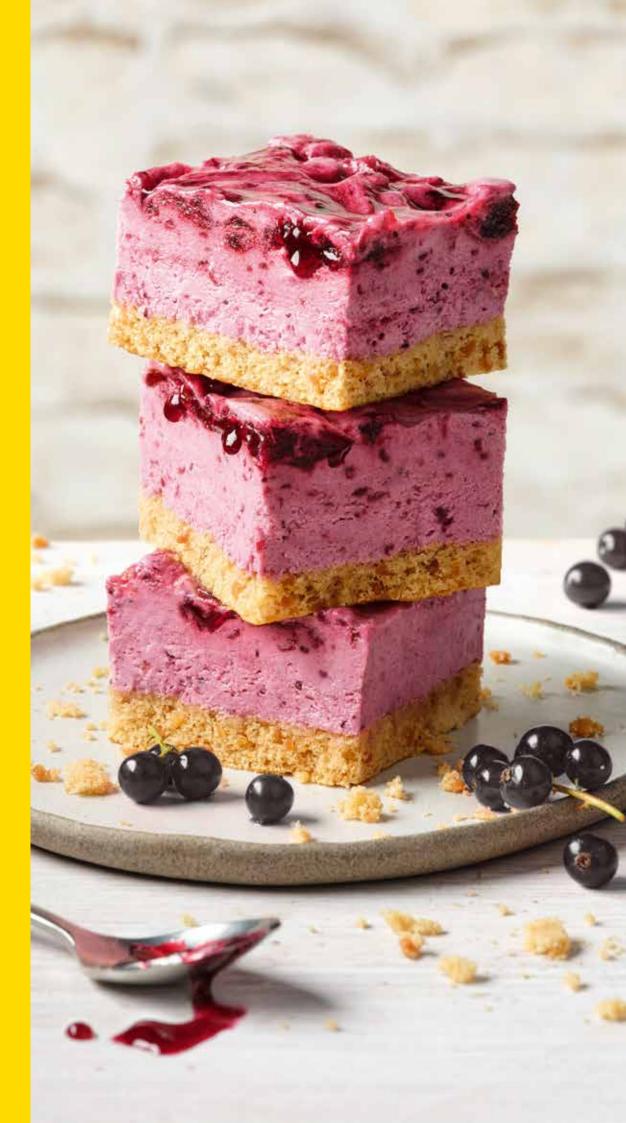

### **BERRY-SKYR-SLICE** 39000916

No wonder skyr's so popular! Take this slice as an example – luscious vanilla skyr cream layered on top of a gluten-free almond base and garnished with fresh, fruity berries. Scattered with a mixture of sunflower seeds, pumpkin seeds and chopped hazelnuts for that extra-special crunch. **Palm oil free. Fruit content 12%**.

| weight  | measurements               | weight/portion | portions | pieces/case |
|---------|----------------------------|----------------|----------|-------------|
| 1,450 g | 19.5 x 29 x approx. 4.5 cm | approx. 121 g  | 12       | 4           |

**Defrosting instructions:** In the refrigerator  $(6 - 7 \ ^\circ C)$  whole cake for about 8 hours.