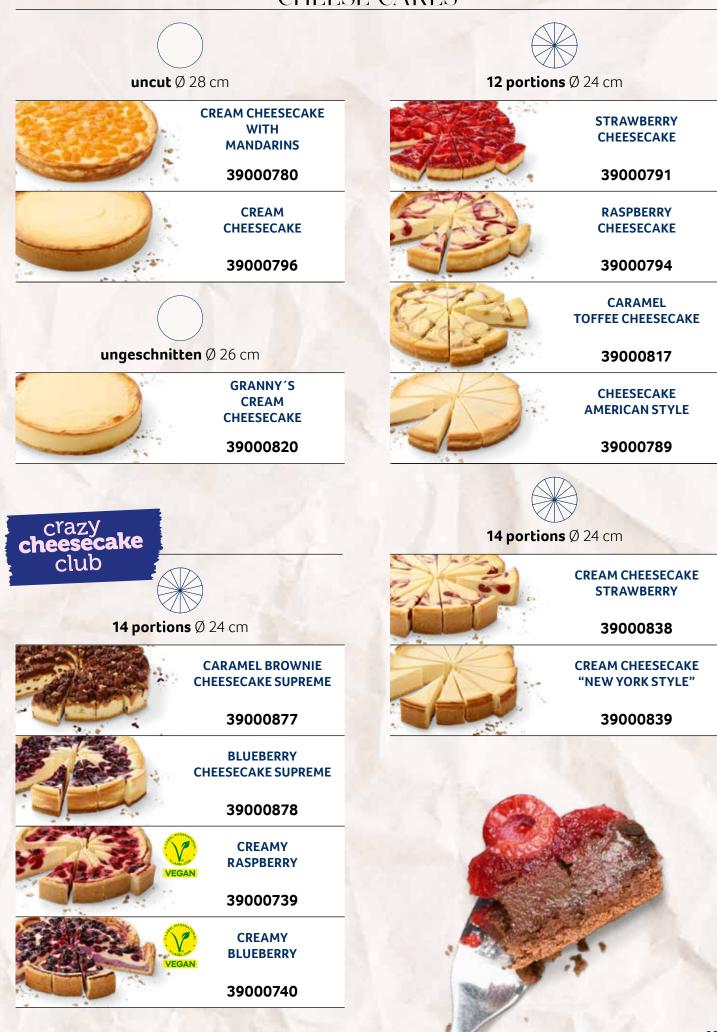

### **CREAM CHEESECAKE WITH MANDARINS**

### 39000780

The combination of our crisp shortcrust base and creamy cheesecake filling made from fresh quark, sour cream and eggs never fails to impress. Meanwhile, a generous scattering of mandarin segments provides a burst of fruity freshness, and a glossy glaze adds a classy finish. This time, we've decided against shortcrust pastry sides and opted to leave the layers of this dessert on show – because true indulgence knows no borders! Fruit content 14%.

| weight  | measurements          | portion proposal | pieces/case |
|---------|-----------------------|------------------|-------------|
| 2,150 g | ø 28 x approx. 4.5 cm | 14               | 4           |

### **CREAM CHEESECAKE**

### 39000796

We've made indulgence the order of the day by pairing our crisp shortcrust pastry case with a temptingly creamy cheesecake filling made with fresh quark, sour cream and eggs. It doesn't just look home-made - it tastes it, too! A real treat, no matter which way you slice it.

### STRAWBERRY CHEESECAKE

### 39000791

Our Strawberry Cheesecake is a heartfelt tribute to the land of infinite flavours. A tempting layer of fabulously fragrant strawberry halves sits atop an exquisite, full-fat cream cheese filling on Erlenbacher's classic crunchy base. It's a one-way ticket to indulgence. **Fruit content 22%**.

| weight  | measurements          | weight/portion | portions | pieces/case |
|---------|-----------------------|----------------|----------|-------------|
| 1,450 g | ø 24 x approx. 4.0 cm | approx. 121 g  | 12       | 6           |

### CREAM CHEESECAKE STRAWBERRY 39000838

Our Cream Cheesecake Strawberry is dedicated to a top-tier berry. A creamy, full-fat cream cheese mix with ripples of the fruitiest strawberry preparation sits atop a biscuit crumb base. Slice into the cheesecake and the adventure continues: the filling is generously dotted with even more of the strawberry mix. A colourful design on the top rounds off the look with real fruity flair.

| weight  | measurements          | weight/portion | portions | pieces/case |  |
|---------|-----------------------|----------------|----------|-------------|--|
| 2,000 g | ø 24 x approx. 4.5 cm | approx. 143 g  | 14       | 6           |  |

# CREAM CHEESECAKE "NEW YORK STYLE"

39000839 Treat yourself to a taste of the city that never sleeps with our New York-style Cheesecake. This American-inspired delight combines a biscuit crumb base with a traditionally decadent full-fat cream cheese filling and a dash of cream.

| weight  | measurements          | weight/portion | portions | pieces/case |
|---------|-----------------------|----------------|----------|-------------|
| 1,950 g | ø 24 x approx. 4.5 cm | approx. 139 g  | 14       | 6           |