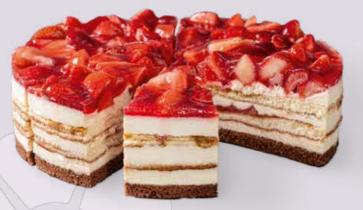

### STRAWBERRY & RASPBERRY YOGURT SLICE 39000822

Strawberries or raspberries? Why not both!? Enjoy our delicious yoghurt cream, rippled with our refreshing strawberry fruit preparation and sandwiched between two layers of sponge cake. It's all topped off with a generous layer of wonderfully fragrant strawberries and raspberries – not to mention the shiny glaze. Simply irresistible! **Fruit content 23%**.

| weight  | measurements               | weight/portion | portions | pieces/case |
|---------|----------------------------|----------------|----------|-------------|
| 2,000 g | 19.5 x 29 x approx. 6.0 cm | approx. 167 g  | 12       | 4           |

**Defrosting instructions:** In the refrigerator  $(6 - 7 \, ^{\circ}\text{C})$  whole cake for about 10 hours.