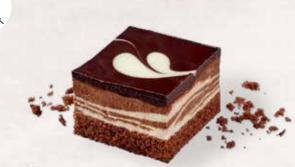

### DOUBLE CHOCOLATE SLICES

### 39000581

Chocoholics, this one's for you! Our moist chocolate sponge is filled with a temptingly melt-in-the-mouth chocolate ganache. And because you can never have too much chocolate, it's topped with another sumptuous layer of chocolate curls and hazelnut cream.

| weight  | measurements             | weight/portion | portions | pieces/case |
|---------|--------------------------|----------------|----------|-------------|
| 1,000 g | 19 x 28 x approx. 4.0 cm | approx. 83 g   | 12       | 6           |