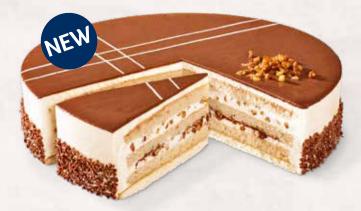

### **TIRAMISU** CAKE

### 39001115

What do you get when you cross coffee, sponge cake and mascarpone? The world's favourite dessert! We've paired these irresistible ingredients with a crisp shortcrust pastry base to create an all-round exceptional tiramisu. Serve with an espresso and you'll be living la dolce vita before you know it!

| weight  | measurements          | weight/portion | portions | pieces/case |  |
|---------|-----------------------|----------------|----------|-------------|--|
| 1,150 g | ø 24 x approx. 6.0 cm | approx. 96 g   | 12       | 4           |  |

**Defrosting instructions:** In the refrigerator  $(6 - 7 \degree C)$  whole cake for about 5 hours.