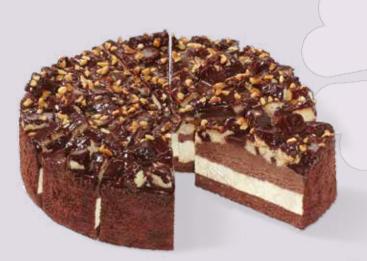

### **CARAMEL NUT BROWNIE**

### 39000880

Just picture it... A moist chocolate brownie base topped with extra chunks of brownie, crunchy walnuts and a caramel drizzle, decorated with dark chocolate swirls. You want it? We know you do!