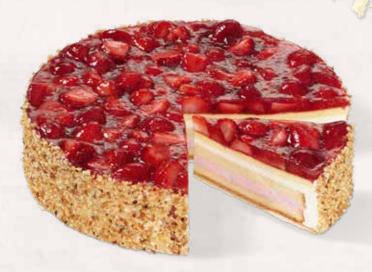

### 2,150 g Ø 28 x approx. 6.5 cm approx. 179 g

measurements

**STRAWBERRY FRUITCAKE** 

**Defrosting instructions:** In the refrigerator  $(6 - 7 \degree C)$  whole cake for about 14 - 16 hours.

you dreaming about strawberries for days! Fruit content 29%.

True luxury comes in layers! Our thin shortcrust base is topped with a super-soft genoise sponge layer, set custard made with fresh cream and then a layer of chocolate genoise. Next up is a decadent topping of fragrant strawberry halves, before the cake is finished with a glossy glaze. Finally, the edges are adorned with chopped, roasted hazelnuts. It'll leave

weight/portion

portions pieces/case

4

12

weight

39000998