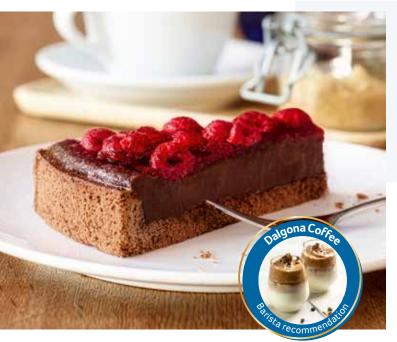

### CHOCOLATE RASPBERRY CAKE

### 39000690

Rich raspberries and sumptuous chocolate with a gloriously glossy shine. Our chocolate shortcrust pastry case is filled with a luxurious layer of melt-in-the-mouth chocolate ganache, topped with a fresh raspberry fruit preparation and adorned with crisp chocolate shards. Whole raspberries and a transparent glaze finish off this masterpiece of a cake with real pizazz.

| weight  | measurements          | weight/portion | portions | pieces/case |
|---------|-----------------------|----------------|----------|-------------|
| 1,200 g | ø 24 x approx. 4.0 cm | approx. 100 g  | 12       | 4           |

**Defrosting instructions:** In the refrigerator (6 – 7  $^{\circ}$ C) whole cake for about