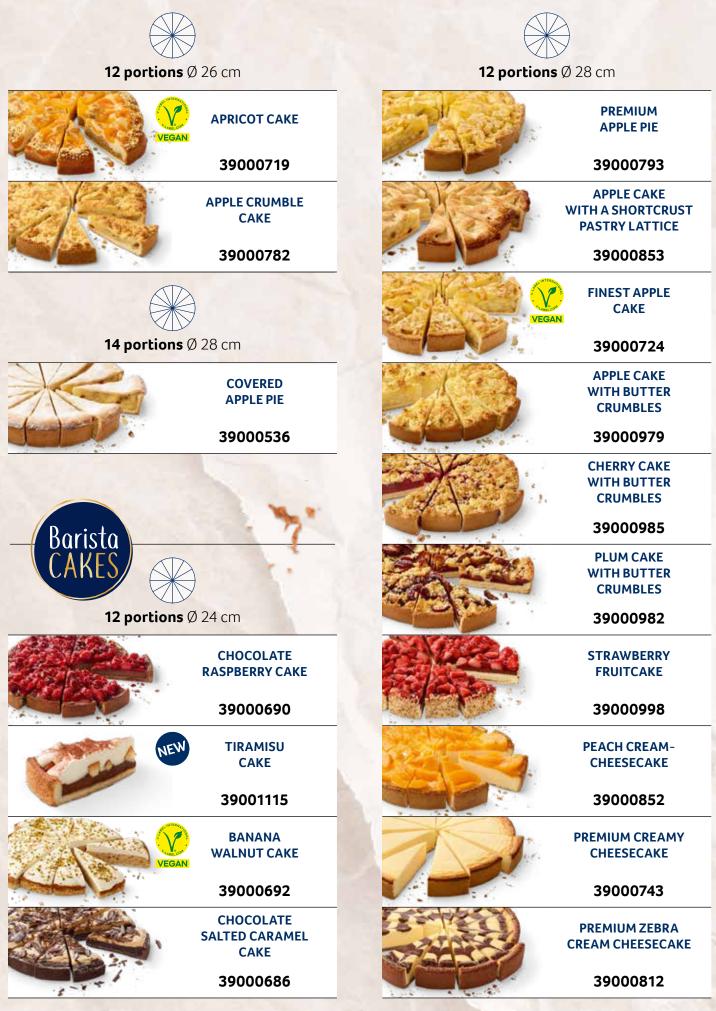

### 39000719

The taste of tradition – reinvented! You'll love this classic cake with a modern twist. A nutty, light sponge base is topped with a generous helping of juicy halved apricots for a fresh new take on a family favourite. Its crowning glory? The delicious garnish of crunchy roasted hazelnuts. **Fruit content 35%**.

| weight  | measurements          | weight/portion | portions | pieces/case |
|---------|-----------------------|----------------|----------|-------------|
| 1,570 g | ø 26 x approx. 4.0 cm | approx. 131 g  | 12       | 4           |

### 39000782

Look out, there's crumble about! Our crisp shortcrust pastry case is filled with a fruity apple layer made from juicy apple pieces, cinnamon and sultanas and topped with glazed butter crumble. Just wait until you see the smiles on your customers' faces! **Fruit content 51%**.

| weight  | measurements          | weight/portion | portions | pieces/case |  |
|---------|-----------------------|----------------|----------|-------------|--|
| 1,250 g | ø 26 x approx. 3.5 cm | approx. 104 g  | 12       | 4           |  |

### **PREMIUM APPLE PIE**

### 39000793

Where every little apple wants to end up when it's grown big and strong! Our crisp shortcrust pastry case is packed with the freshest apple filling, topped off with apple segments and garnished with crunchy flaked almonds. It looks home-baked - and it tastes it, too! Fruit content 69%.

|   | weight  | measurements          | weight/portion | portions | pieces/case |
|---|---------|-----------------------|----------------|----------|-------------|
| - | 2,500 g | ø 28 x approx. 5.5 cm | approx. 208 g  | 12       | 4           |

### **FINEST APPLE CAKE** 39000724

Double up on your favourite fruit! Made without eggs or milk, our vegan shortcrust pastry case is bursting with an extra-fruity apple filling and large apple slices, all covered with two layers of apple juice glaze. Fruit content 68%.

| weight  | measurements          | weight/portion | portions | pieces/case |
|---------|-----------------------|----------------|----------|-------------|
| 2,250 g | ø 28 x approx. 6.0 cm | approx. 188 g  | 12       | 4           |

### PEACH CREAM-CHEESECAKE

### 39000852

Layered with love and lots of sliced peaches, this creamy cheesecake encased in delicate shortcrust pastry is the very definition of fruity. Its crowning glory – an artistic all-over glaze – makes it even more tempting. **Fruit content 19%**.

| weight  | measurements          | weight/portion | portions | pieces/case |
|---------|-----------------------|----------------|----------|-------------|
| 2,400 g | ø 28 x approx. 5.5 cm | approx. 200 g  | 12       | 4           |

### PREMIUM CREAMY CHEESECAKE 39000743

Our Premium Creamy Cheesecake is a delectable dessert that will satisfy even the most sophisticated of taste buds. It boasts a creamy cheesecake filling made from eggs and fresh quark on a veritable throne of crisp shortcrust pastry. This one is well and truly fit for a king!

| weight  | measurements          | weight/portion | portions | pieces/case |
|---------|-----------------------|----------------|----------|-------------|
| 2,150 g | ø 28 x approx. 4.5 cm | approx. 179 g  | 12       | 4           |

**Defrosting instructions:** At room temperature (21 - 22 °C) whole cake for about 6 hours.

FAST RECENERAT

Two-tone temptation! Our crisp, dark chocolate shortcrust pastry case is filled with a moreish cheesecake mixture made from delicious quark, sour cream and fresh eggs. Stripes of light and dark cheesecake mixture on top round off the zebra look to perfection.

| weight  | measurements          | weight/portion | portions | pieces/case |  |
|---------|-----------------------|----------------|----------|-------------|--|
| 2,250 g | ø 28 x approx. 4.5 cm | approx. 188 g  | 12       | 4           |  |