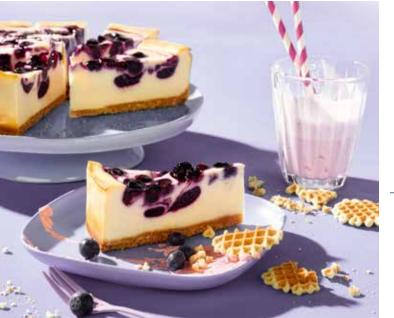

### **BLUE MADNESS:**

### BLUEBERRY CHEESECAKE SUPREME 39000878

Our cheesecake with the crazy heart of juicy blueberries and fruity blueberry fruit compote will make your taste buds go crazy! Swirled into a particularly creamy mascarpone cheese mixture and with a slightly salty crumb base, it is made for indulging in a uniquely creamy-crazy experience.

| weight  | measurements          | weight/portion | portions | pieces/case |
|---------|-----------------------|----------------|----------|-------------|
| 1,900 g | ø 24 x approx. 5.0 cm | approx. 135 g  | 14       | 4           |

Defrosting instructions: At room temperature (21 – 22 °C) whole cake for

about 5 hours.