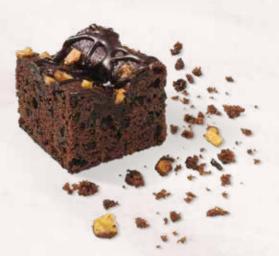

### **BROWNIE**

39000813

Our deliciously moist and decadently chocolatey American-style brownie is simply irresistible. We fold a delicious chocolate ganache through our dark brownie base and decorate it all with delicious chopped walnuts and a dark chocolate drizzle. Just the way you like it!

| weight  | measurements             | weight/portion | portions | pieces/case |
|---------|--------------------------|----------------|----------|-------------|
| 1,000 g | 19 x 28 x approx. 4.0 cm | approx. 63 g   | 16       | 3           |

Defrosting instructions: At room temperature (21 – 22 °C) whole cake for about 2 hours.