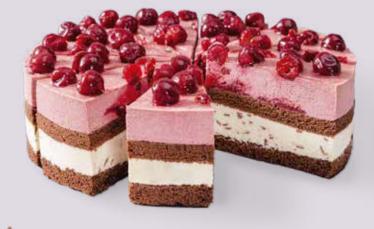

### **BLACK FOREST CHERRY SLICE**

### 39000726

When the cuckoo clock chimes for afternoon tea, we serve up this delicacy: two layers of dark sponge cake infused with cherry brandy, sandwiched together with the finest cream and a morello cherry fruit preparation. Of course, we decorate it all with cherry brandy cream and chocolate shavings, just like they do in the Black Forest! Contains alcohol.

| weight  | measurements               | weight/portion | portions | pieces/case |
|---------|----------------------------|----------------|----------|-------------|
| 1,500 g | 19.5 x 29 x approx. 5.5 cm | approx. 125 g  | 12       | 4           |

**Defrosting instructions:** In the refrigerator (6 – 7 °C) whole cake for about 10 hours.

portions

12

pieces/case

4

**CHERRY & CRISP CHOCOLATE SLICE** 

Creamy and crispy, sweet and tart: contrasts have never been so delicious! The story begins with a crispy base, covered with a light and dark rippled mousse, beneath a layer of chocolate sponge cake. The final chapter ends with an exquisite topping of sweet cherries and morellos.