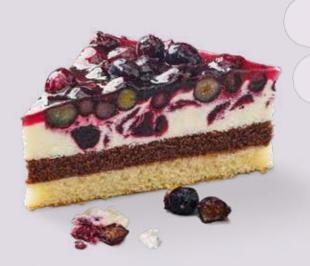

### **BLUE MADNESS:**

### BLUEBERRY CHEESECAKE SUPREME 39000878

Our cheesecake with the crazy heart of juicy blueberries and fruity blueberry fruit compote will make your taste buds go crazy! Swirled into a particularly creamy mascarpone cheese mixture and with a slightly salty crumb base, it is made for indulging in a uniquely creamy-crazy experience.

| weight  | measurements          | weight/portion | portions | pieces/case |
|---------|-----------------------|----------------|----------|-------------|
| 1,900 g | ø 24 x approx. 5.0 cm | approx. 135 g  | 14       | 4           |

Defrosting instructions: At room temperature (21 – 22 °C) whole cake for

about 5 hours.