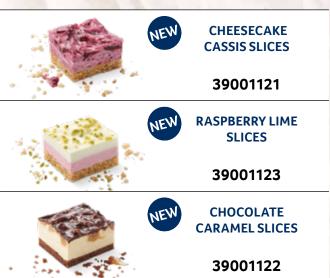

| 39000880                                             |
|                                                      | PECAN<br>BROWNIE                                     |
| <b>24 portions</b> 28 x 38 cm   portion 4.7 x 9.5 cm | 39000986                                             |
| LEMON SLICES                                         |                                                      |
| 39000919                                             |                                                      |

# **CREAM SLICES**



BLUEBERRY SKYR SLICE 39000931 MANGO-CRÈME-FRAÎCHE SLICE 39000848



STRAWBERRY AND YOGHURT CREAM SLICE

39000830

LEMON & LIME SLICE

39000850



MOUSSE AU CHOCOLAT SLICE

39000851



**15 portions** 19.5 x 29 cm | portion 5.8 x 6.5 cm



# CREAM SLICES

**12 portions** 19.5 x 29 cm | portion 4.8 x 9.8 cm

|