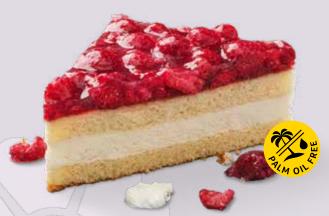

### **BERRY-SKYR-SLICE** 39000916

No wonder skyr's so popular! Take this slice as an example – luscious vanilla skyr cream layered on top of a gluten-free almond base and garnished with fresh, fruity berries. Scattered with a mixture of sunflower seeds, pumpkin seeds and chopped hazelnuts for that extra-special crunch. **Palm oil free. Fruit content 12%**.

| weight  | measurements               | weight/portion | portions | pieces/case |
|---------|----------------------------|----------------|----------|-------------|
| 1,450 g | 19.5 x 29 x approx. 4.5 cm | approx. 121 g  | 12       | 4           |

**Defrosting instructions:** In the refrigerator  $(6 - 7 \ ^\circ C)$  whole cake for about 8 hours.