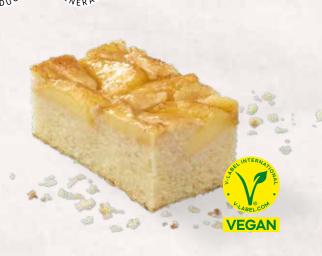

### **FINEST APPLE CAKE** 39000724

Double up on your favourite fruit! Made without eggs or milk, our vegan shortcrust pastry case is bursting with an extra-fruity apple filling and large apple slices, all covered with two layers of apple juice glaze. **Fruit content 68%.** 

| weight  | measurements          | weight/portion | portions | pieces/case |
|---------|-----------------------|----------------|----------|-------------|
| 2,250 g | ø 28 x approx. 6.0 cm | approx. 188 g  | 12       | 4           |

**Defrosting instructions:** At room temperature  $(21 - 22 \degree C)$  whole cake for about 7 - 9 hours.