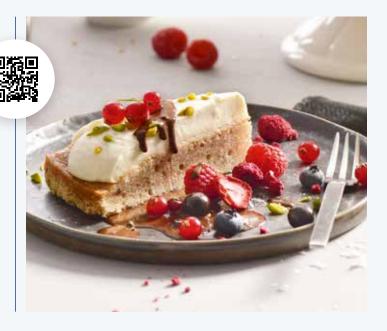

### **TIRAMISU** CAKE

### 39001115

What do you get when you cross coffee, sponge cake and mascarpone? The world's favourite dessert! We've paired these irresistible ingredients with a crisp shortcrust pastry base to create an all-round exceptional tiramisu. Serve with an espresso and you'll be living la dolce vita before you know it!

| weight  | measurements          | weight/portion | portions | pieces/case |  |
|---------|-----------------------|----------------|----------|-------------|--|
| 1,150 g | ø 24 x approx. 6.0 cm | approx. 96 g   | 12       | 4           |  |

**Defrosting instructions:** In the refrigerator  $(6 - 7 \degree C)$  whole cake for about 5 hours.