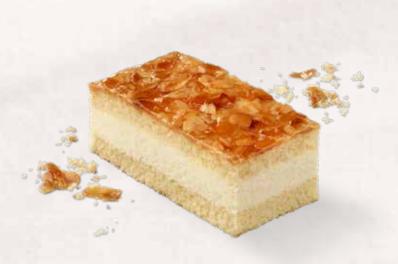

### APRICOT CAKE

### 39000719

The taste of tradition – reinvented! You'll love this classic cake with a modern twist. A nutty, light sponge base is topped with a generous helping of juicy halved apricots for a fresh new take on a family favourite. Its crowning glory? The delicious garnish of crunchy roasted hazelnuts. **Fruit content 35%.** 

| weight  | measurements          | weight/portion | portions | pieces/case |
|---------|-----------------------|----------------|----------|-------------|
| 1,570 g | ø 26 x approx. 4.0 cm | approx. 131 g  | 12       | 4           |

**Defrosting instructions:** At room temperature (21 – 22 °C) whole cake for about 5 hours.

FAST