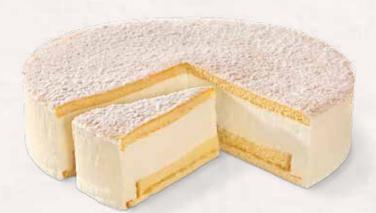

### **TIRAMISU** CAKE

### 39001115

What do you get when you cross coffee, sponge cake and mascarpone? The world's favourite dessert! We've paired these irresistible ingredients with a crisp shortcrust pastry base to create an all-round exceptional tiramisu. Serve with an espresso and you'll be living la dolce vita before you know it!