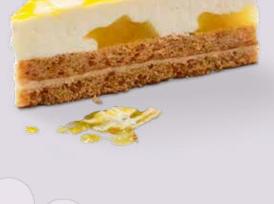

### 39000719

The taste of tradition – reinvented! You'll love this classic cake with a modern twist. A nutty, light sponge base is topped with a generous helping of juicy halved apricots for a fresh new take on a family favourite. Its crowning glory? The delicious garnish of crunchy roasted hazelnuts. **Fruit content 35%**.

| weight  | measurements          | weight/portion | portions | pieces/case |
|---------|-----------------------|----------------|----------|-------------|
| 1,570 g | ø 26 x approx. 4.0 cm | approx. 131 g  | 12       | 4           |

**Defrosting instructions:** At room temperature (21 - 22 °C) whole cake for about 5 hours.