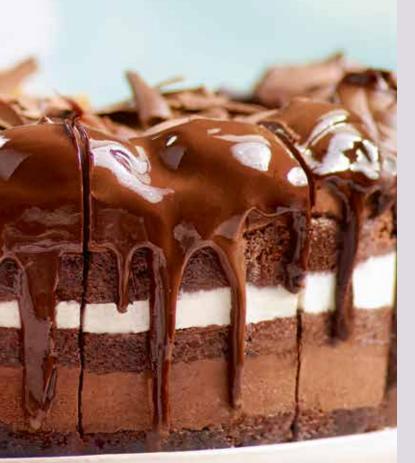

### CHOCOLATE SALTED CARAMEL CAKE

### 39000686

You're a caramel junkie? Then you've come to the right place! Experience a taste of true decadence with this dark cocoa shortcrust pastry case filled with creamy, salted caramel mousse, moist brownie and crunchy salted caramel pearls. A dusting of fine icing sugar and a scattering of chocolate shards round off this sinfully delicious dessert in style.