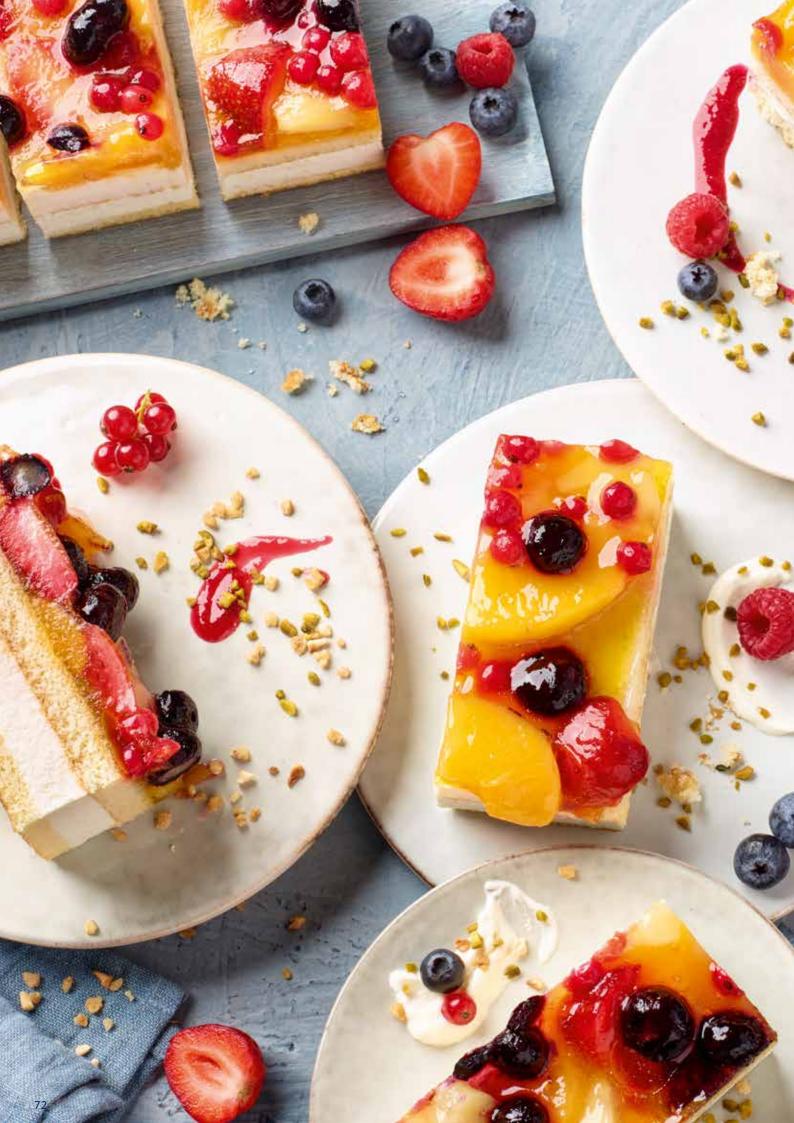

### STRAWBERRY & RASPBERRY YOGURT SLICE 39000822

Strawberries or raspberries? Why not both!? Enjoy our delicious yoghurt cream, rippled with our refreshing strawberry fruit preparation and sandwiched between two layers of sponge cake. It's all topped off with a generous layer of wonderfully fragrant strawberries and raspberries – not to mention the shiny glaze. Simply irresistible! **Fruit content 23%**.

| weight  | measurements               | weight/portion | portions | pieces/case |
|---------|----------------------------|----------------|----------|-------------|
| 2,000 g | 19.5 x 29 x approx. 6.0 cm | approx. 167 g  | 12       | 4           |

**Defrosting instructions:** In the refrigerator  $(6 - 7 \, ^{\circ}\text{C})$  whole cake for about 10 hours.

### STRAWBERRY AND BUTTERMILK SLICE 39000730

A slice of freshness! These slices consist of a light and fluffy filling of strawberry buttermilk cream between two layers of sponge cake, topped generously with fruity strawberry halves and a glossy glaze. **Fruit content 24%**.

**Defrosting instructions:** In the refrigerator (6 – 7 °C) whole cake for about 10 hours.

### **RASPBERRY AND CREAM SLICE**

### 39000733

This cake combines so many good things. There's a delicious creamy cheese filling sandwiched between two fluffy layers of sponge cake, then a generous amount of fragrant raspberries – all topped with a glossy glaze. **Fruit content 17%.** 

| weight  | measurements               | weight/portion | portions | pieces/case |  |
|---------|----------------------------|----------------|----------|-------------|--|
| 2,000 g | 19.5 x 29 x approx. 6.0 cm | approx. 167 g  | 12       | 4           |  |

**Defrosting instructions:** In the refrigerator  $(6 - 7 \degree C)$  whole cake for about 8 hours.