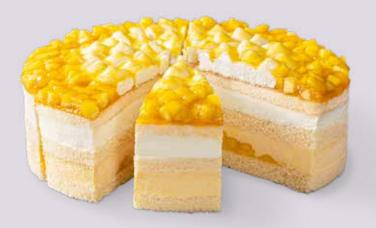

### PEACH CREAM CHEESE SLICE GLUTEN FREE/REDUCED LACTOSE\*\* 39000886

So long, lactose! Goodbye, gluten! Our lactose-free\*\* cream and cream cheese filling is sandwiched between two layers of gluten-free sponge cake. Bid farewell to food intolerances and enjoy our generous topping of diced peaches, coated with a glorious glaze. Palm oil free. Fruit content 21%.

| weight  | measurements               | weight/portion | portions | pieces/case |
|---------|----------------------------|----------------|----------|-------------|
| 2,000 g | 19.5 x 29 x approx. 5.5 cm | approx. 167 g  | 12       | 4           |

Defrosting instructions: In the refrigerator (6 – 7 °C) whole cake for about 10 hours.