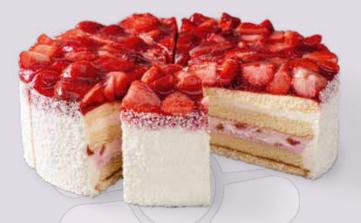

### STRAWBERRY CHEESECAKE

### 39000791

Our Strawberry Cheesecake is a heartfelt tribute to the land of infinite flavours. A tempting layer of fabulously fragrant strawberry halves sits atop an exquisite, full-fat cream cheese filling on Erlenbacher's classic crunchy base. It's a one-way ticket to indulgence. **Fruit content 22%**.