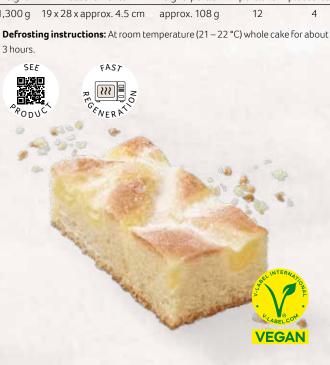

### STRAWBERRY CREAM CHEESE SLICE GLUTEN FREE/REDUCED LACTOSE\*\* 39000885

Incredibly creamy, without the lactose<sup>\*\*</sup>. We sandwich our light, lactose-free<sup>\*\*</sup> creamy cheese filling between two layers of sponge cake and top it with fragrant strawberry halves and a glossy glaze. **Palm oil free. Fruit content 22%.** 

| weight  | measurements               | weight/portion | portions | pieces/case |
|---------|----------------------------|----------------|----------|-------------|
| 2,050 g | 19.5 x 29 x approx. 6.0 cm | approx. 171 g  | 12       | 4           |

**Defrosting instructions:** In the refrigerator  $(6 - 7 \degree C)$  whole cake for about 10 hours.