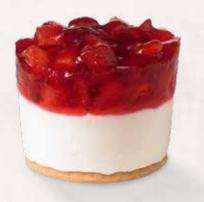

### STRAWBERRY CHEESECAKE

### 39000791

Our Strawberry Cheesecake is a heartfelt tribute to the land of infinite flavours. A tempting layer of fabulously fragrant strawberry halves sits atop an exquisite, full-fat cream cheese filling on Erlenbacher's classic crunchy base. It's a one-way ticket to indulgence. **Fruit content 22%**.

| weight  | measurements          | weight/portion | portions | pieces/case |
|---------|-----------------------|----------------|----------|-------------|
| 1,450 g | ø 24 x approx. 4.0 cm | approx. 121 g  | 12       | 6           |

**Defrosting instructions:** At room temperature (21 – 22 °C) whole cake for about 8 hours.