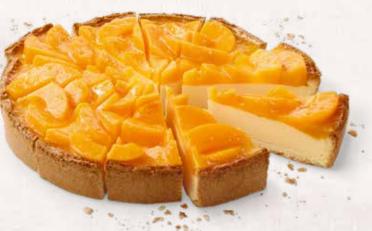

### PEACH CREAM-CHEESECAKE

### 39000852

Layered with love and lots of sliced peaches, this creamy cheesecake encased in delicate shortcrust pastry is the very definition of fruity. Its crowning glory – an artistic all-over glaze – makes it even more tempting. **Fruit content 19%**.

| weight  | measurements          | weight/portion | portions | pieces/case |
|---------|-----------------------|----------------|----------|-------------|
| 2,400 g | ø 28 x approx. 5.5 cm | approx. 200 g  | 12       | 4           |

**Defrosting instructions:** At room temperature (21 - 22 °C) whole cake for about 7 hours.