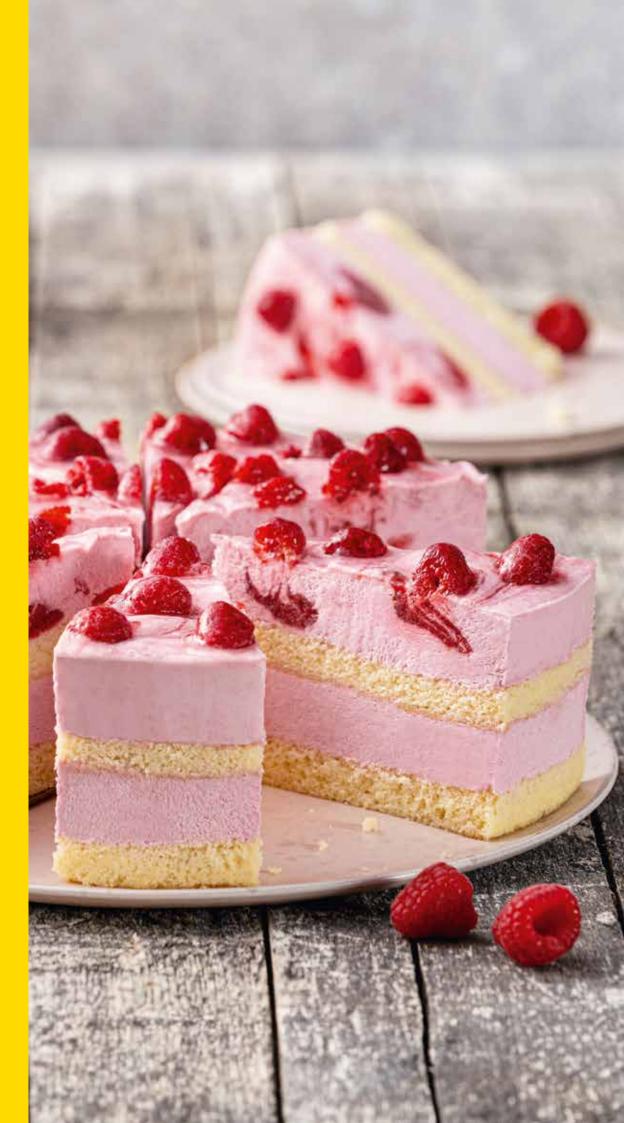

hole cake for about 10 hours.





### PEACH CREAM CHEESE SLICE GLUTEN FREE/REDUCED LACTOSE\*\* 39000886

So long, lactose! Goodbye, gluten! Our lactose-free\*\* cream and cream cheese filling is sandwiched between two layers of gluten-free sponge cake. Bid farewell to food intolerances and enjoy our generous topping of diced peaches, coated with a glorious glaze. **Palm oil free. Fruit content 21%.** 

| weight  | measurements               | weight/portion | portions | pieces/case |
|---------|----------------------------|----------------|----------|-------------|
| 2,000 g | 19.5 x 29 x approx. 5.5 cm | approx. 167 g  | 12       | 4           |

**Defrosting instructions:** In the refrigerator  $(6 - 7 \degree C)$  whole cake for about 10 hours.





# EXQUISITE CREAN CAKES ourgateaux





### STRAWBERRY BUTTERMILK GATEAU

### 39000874

Too fruity by half! We start with a shortcrust base, followed by two separate layers of genoise sponge sandwiched together with our delicious strawberry buttermilk cream. Then it's time to pile on the strawberry halves, coat the top in a wonderful glaze and garnish the sides with chopped hazelnuts. **Fruit content 20%.** 

| weight  | measurements             | portion proposal | pieces/case |  |
|---------|--------------------------|------------------|-------------|--|
| 2.250 a | ø 28 cm x approx, 7,5 cm | 16               | 4           |  |

**Defrosting instructions:** In the refrigerator  $(6 - 7 \degree C)$  whole cake for about 14 - 16 hours.



### RASPBERRY AND CREAM CHEESE GATEAU

### 39000778

Bringing a fresh flurry of raspber