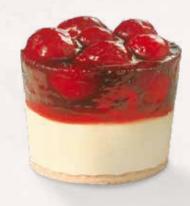

### CREAM CHEESECAKE STRAWBERRY 39000838

Our Cream Cheesecake Strawberry is dedicated to a top-tier berry. A creamy, full-fat cream cheese mix with ripples of the fruitiest strawberry preparation sits atop a biscuit crumb base. Slice into the cheesecake and the adventure continues: the filling is generously dotted with even more of the strawberry mix. A colourful design on the top rounds off the look with real fruity flair.

| weight  | measurements          | weight/portion | portions | pieces/case |  |
|---------|-----------------------|----------------|----------|-------------|--|
| 2,000 g | ø 24 x approx. 4.5 cm | approx. 143 g  | 14       | 6           |  |

**Defrosting instructions:** At room temperature (21 - 22 °C) whole cake approx. 6 - 8 hours.