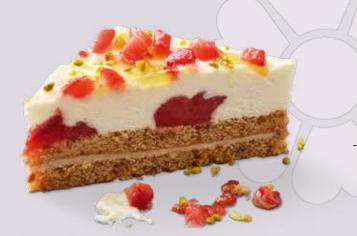

**Defrosting instructions:** In the refrigerator (6 – 7 °C) whole cake for about 10 hours.

portions

12

pieces/case

4

**CHERRY & CRISP CHOCOLATE SLICE** 

Creamy and crispy, sweet and tart: contrasts have never been so delicious! The story begins with a crispy base, covered with a light and dark rippled mousse, beneath a layer of chocolate sponge cake. The final chapter ends with an exquisite topping of sweet cherries and morellos.

Defrosting instructions: In the refrigerator (6 – 7 °C) whole cake for about

weight/portion

39000827

weight

10 hours. SEF

ับกบ

Bliss! Fruit content 24%.

measurements

2,100 g 19.5 x 29 x approx. 6.0 cm approx. 175 g