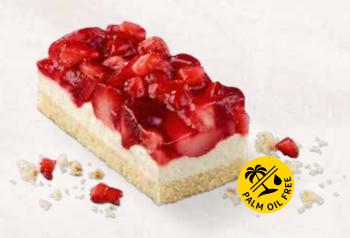

### STRAWBERRY & RASPBERRY YOGURT SLICE 39000822

Strawberries or raspberries? Why not both!? Enjoy our delicious yoghurt cream, rippled with our refreshing strawberry fruit preparation and sandwiched between two layers of sponge cake. It's all topped off with a generous layer of wonderfully fragrant strawberries and raspberries – not to mention the shiny glaze. Simply irresistible! **Fruit content 23%**.

| weight  | measurements               | weight/portion | portions | pieces/case |
|---------|----------------------------|----------------|----------|-------------|
| 2,000 g | 19.5 x 29 x approx. 6.0 cm | approx. 167 g  | 12       | 4           |

**Defrosting instructions:** In the refrigerator  $(6 - 7 \, ^{\circ}\text{C})$  whole cake for about 10 hours.