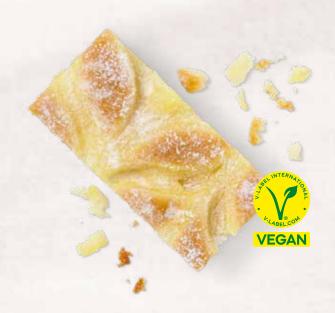

### **FINEST APPLE CAKE** 39000724

Double up on your favourite fruit! Made without eggs or milk, our vegan shortcrust pastry case is bursting with an extra-fruity apple filling and large apple slices, all covered with two layers of apple juice glaze. Fruit content 68%.

### **FINEST APPLE CAKE** 39000724

Double up on your favourite fruit! Made without eggs or milk, our vegan shortcrust pastry case is bursting with an extra-fruity apple filling and large apple slices, all covered with two layers of apple juice glaze. **Fruit content 68%.** 