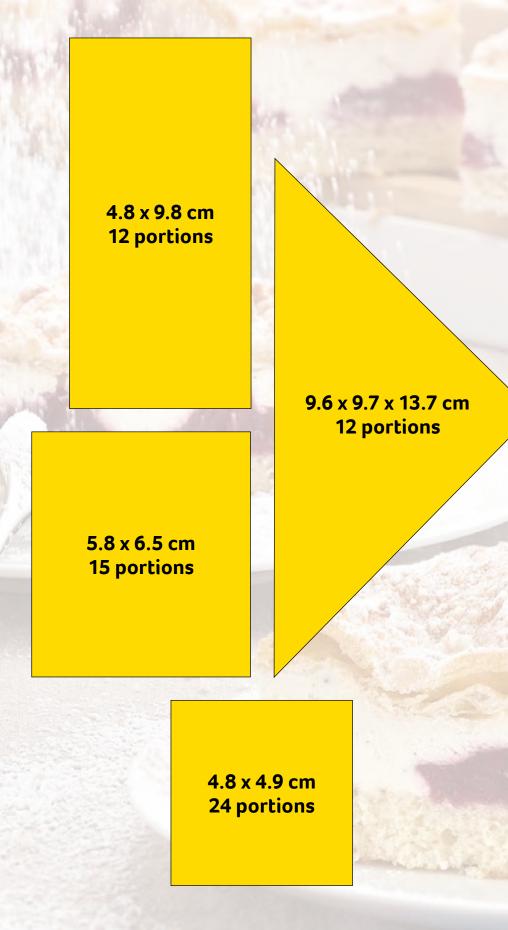

That's why we've used our long-standing **expertise** and extensive experience in a wide range of industries to tailor our portioning, cutting precision and slice sizing to the most diverse needs and requirements. We even have our own name for it: Erlenbacher service. So when it comes to sizing, the choice is entirely yours – opt for our small 'Catering & Dessert' portions (4.6 x 4.7 cm), our practical 'Coffee Shop & Catering' slices (4.7 x 7 cm) or our classic 'Gastronomy Size' option (4.7 x 9.5 cm). Which one takes your fancy?

12 portions | 19 x 28 cm portion 4.7 x 9.5 cm

**Defrosting instructions:** At room temperature (21 – 22 °C) whole cake for about 3 hours.

FAST

12 portions | 19 x 28 cm portion 4.7 x 9.5 cm 24 portions | 28 x 38 cm portion 4.7 x 9.5 cm