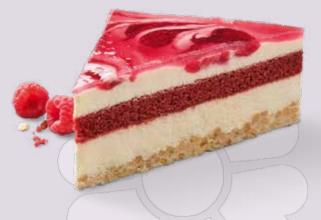

### **RASPBERRY AND CREAM SLICE**

### 39000733

This cake combines so many good things. There's a delicious creamy cheese filling sandwiched between two fluffy layers of sponge cake, then a generous amount of fragrant raspberries – all topped with a glossy glaze. **Fruit content 17%.** 

| weight  | measurements               | weight/portion | portions | pieces/case |  |
|---------|----------------------------|----------------|----------|-------------|--|
| 2,000 g | 19.5 x 29 x approx. 6.0 cm | approx. 167 g  | 12       | 4           |  |

**Defrosting instructions:** In the refrigerator  $(6 - 7 \degree C)$  whole cake for about 8 hours.