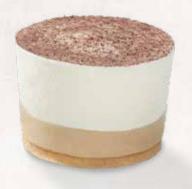

### **TIRAMISU** CAKE

### 39001115

What do you get when you cross coffee, sponge cake and mascarpone? The world's favourite dessert! We've paired these irresistible ingredients with a crisp shortcrust pastry base to create an all-round exceptional tiramisu. Serve with an espresso and you'll be living la dolce vita before you know it!

| weight  | measurements          | weight/portion | portions | pieces/case |  |
|---------|-----------------------|----------------|----------|-------------|--|
| 1,150 g | ø 24 x approx. 6.0 cm | approx. 96 g   | 12       | 4           |  |

**Defrosting instructions:** In the refrigerator  $(6 - 7 \degree C)$  whole cake for about 5 hours.