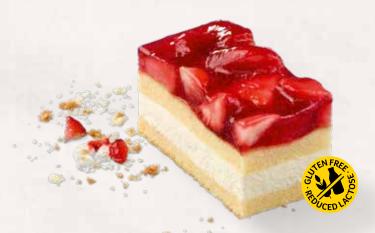

### STRAWBERRY CREAM CHEESE SLICE GLUTEN FREE/REDUCED LACTOSE\*\* 39000885

Incredibly creamy, without the lactose<sup>\*\*</sup>. We sandwich our light, lactose-free<sup>\*\*</sup> creamy cheese filling between two layers of sponge cake and top it with fragrant strawberry halves and a glossy glaze. **Palm oil free. Fruit content 22%.** 

| weight  | measurements               | weight/portion | portions | pieces/case |
|---------|----------------------------|----------------|----------|-------------|
| 2,050 g | 19.5 x 29 x approx. 6.0 cm | approx. 171 g  | 12       | 4           |

**Defrosting instructions:** In the refrigerator  $(6 - 7 \degree C)$  whole cake for about 10 hours.