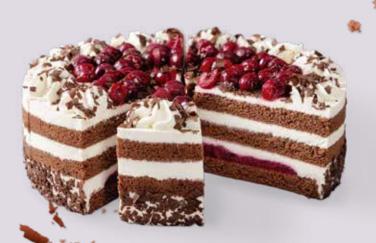

### **BLACK FOREST CHERRY SLICE**

### 39000726

When the cuckoo clock chimes for afternoon tea, we serve up this delicacy: two layers of dark sponge cake infused with cherry brandy, sandwiched together with the finest cream and a morello cherry fruit preparation. Of course, we decorate it all with cherry brandy cream and chocolate shavings, just like they do in the Black Forest! Contains alcohol.

| weight  | measurements               | weight/portion | portions | pieces/case |
|---------|----------------------------|----------------|----------|-------------|
| 1,500 g | 19.5 x 29 x approx. 5.5 cm | approx. 125 g  | 12       | 4           |

**Defrosting instructions:** In the refrigerator (6 – 7 °C) whole cake for about 10 hours.

portions

12

pieces/case

4

**CHERRY & CRISP CHOCOLATE SLICE** 

Creamy and crispy, sweet and tart: contrasts have never been so delicious! The story begins with a crispy base, covered with a light and dark rippled mousse, beneath a layer of chocolate sponge cake. The final chapter ends with an exquisite topping of sweet cherries and morellos.