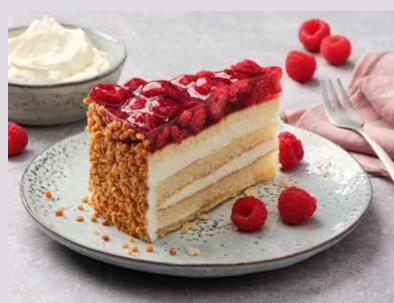

### **BERRY-SKYR-SLICE** 39000916

No wonder skyr's so popular! Take this slice as an example – luscious vanilla skyr cream layered on top of a gluten-free almond base and garnished with fresh, fruity berries. Scattered with a mixture of sunflower seeds, pumpkin seeds and chopped hazelnuts for that extra-special crunch. **Palm oil free. Fruit content 12%**.

| weight  | measurements               | weight/portion | portions | pieces/case |
|---------|----------------------------|----------------|----------|-------------|
| 1,450 g | 19.5 x 29 x approx. 4.5 cm | approx. 121 g  | 12       | 4           |

**Defrosting instructions:** In the refrigerator  $(6 - 7 \ ^\circ C)$  whole cake for about 8 hours.