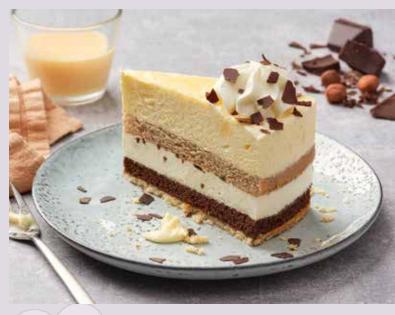

### CHOCOLATE RASPBERRY CAKE

### 39000690

Rich raspberries and sumptuous chocolate with a gloriously glossy shine. Our chocolate shortcrust pastry case is filled with a luxurious layer of melt-in-the-mouth chocolate ganache, topped with a fresh raspberry fruit preparation and adorned with crisp chocolate shards. Whole raspberries and a transparent glaze finish off this masterpiece of a cake with real pizazz.