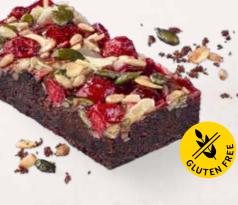

### **RASPBERRY BROWNIE**

### 39000775

Our gluten-free Raspberry Brownie is a nutty baked masterpiece! Its rich, chocolate-packed sponge is made with beetroot for an authentically moist brownie consistency. Meanwhile, sunflower and pumpkin seeds, crunchy hazelnuts, almonds and raspberries deliver a textured bite and fruity finish. **Fruit content 9%.** 

| weight  | measurements             | weight/portion | portions | pieces/case |
|---------|--------------------------|----------------|----------|-------------|
| 1,050 g | 19 x 28 x approx. 2.5 cm | approx. 88 g   | 12       | 6           |

**Defrosting instructions:** At room temperature (21 – 22 °C) whole cake for about 3 hours.