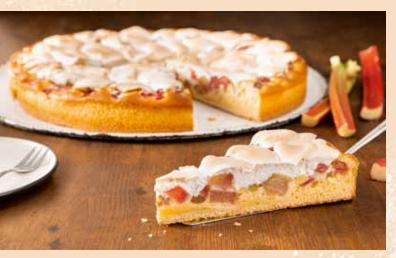

### **RHUBARB MERINGUE**

### 39000703

Just like homemade! Juicy pieces of rhubarb lie on a delicious crumble and sponge base, covered with an airy, crispy meringue topping.

| weight  | measurements          | portion proposal | pieces/case |
|---------|-----------------------|------------------|-------------|
| 2,900 g | ø 38 x approx. 5.0 cm | 16               | 1           |

**Defrosting instructions:** In the refrigerator  $(6 - 7 \,^{\circ}\text{C})$  whole cake for about 12 hours. At room temperature (21 - 22  $^{\circ}\text{C}$ ) whole cake for about 5 hours. Pre-cut in 4 quarters.