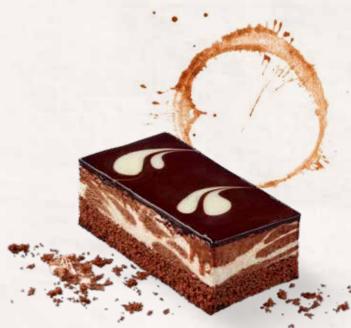

### DOUBLE CHOCOLATE SLICES

### 39000581

Chocoholics, this one's for you! Our moist chocolate sponge is filled with a temptingly melt-in-the-mouth chocolate ganache. And because you can never have too much chocolate, it's topped with another sumptuous layer of chocolate curls and hazelnut cream.

| weight  | measurements             | weight/portion | portions | pieces/case |
|---------|--------------------------|----------------|----------|-------------|
| 1,000 g | 19 x 28 x approx. 4.0 cm | approx. 83 g   | 12       | 6           |

Defrosting instructions: At room temperature (21 – 22 °C) whole cake for about

SEF

RECENERATION

FAST