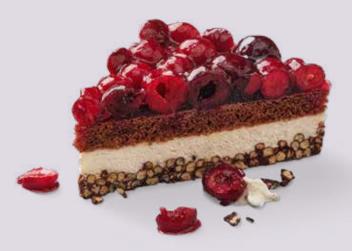

### **BLACK FOREST CHERRY SLICE**

### 39000726

When the cuckoo clock chimes for afternoon tea, we serve up this delicacy: two layers of dark sponge cake infused with cherry brandy, sandwiched together with the finest cream and a morello cherry fruit preparation. Of course, we decorate it all with cherry brandy cream and chocolate shavings, just like they do in the Black Forest! Contains alcohol.

| weight  | measurements               | weight/portion | portions | pieces/case |
|---------|----------------------------|----------------|----------|-------------|
| 1,500 g | 19.5 x 29 x approx. 5.5 cm | approx. 125 g  | 12       | 4           |