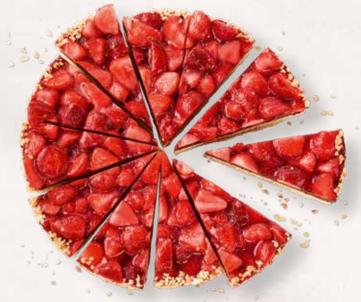

### STRAWBERRY CHEESECAKE

### 39000791

Our Strawberry Cheesecake is a heartfelt tribute to the land of infinite flavours. A tempting layer of fabulously fragrant strawberry halves sits atop an exquisite, full-fat cream cheese filling on Erlenbacher's classic crunchy base. It's a one-way ticket to indulgence. **Fruit content 22%**.

| weight  | measurements          | weight/portion | portions | pieces/case |
|---------|-----------------------|----------------|----------|-------------|
| 1,450 g | ø 24 x approx. 4.0 cm | approx. 121 g  | 12       | 6           |

**Defrosting instructions:** At room temperature (21 – 22 °C) whole cake for about 8 hours.