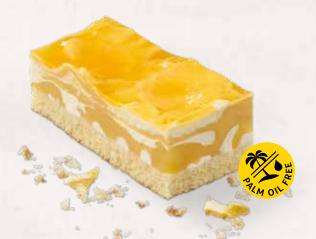

### PEACH CREAM CHEESE SLICE GLUTEN FREE/REDUCED LACTOSE\*\* 39000886

So long, lactose! Goodbye, gluten! Our lactose-free\*\* cream and cream cheese filling is sandwiched between two layers of gluten-free sponge cake. Bid farewell to food intolerances and enjoy our generous topping of diced peaches, coated with a glorious glaze. Palm oil free. Fruit content 21%.

| weight  | measurements               | weight/portion | portions | pieces/case |
|---------|----------------------------|----------------|----------|-------------|
| 2,000 g | 19.5 x 29 x approx. 5.5 cm | approx. 167 g  | 12       | 4           |

Defrosting instructions: In the refrigerator (6 – 7 °C) whole cake for about 10 hours.