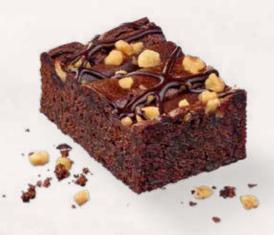

### **PECAN BROWNIE**

### 39000986

More. Chocolate. Please! Our brownie recipe is deliciously moist and chocolatey as it is, but here we take it to the next level by topping it with a smooth cocoa cream. We then add a generous scattering of pecan shards and shavings of white chocolate. Mmm... Palm oil free.