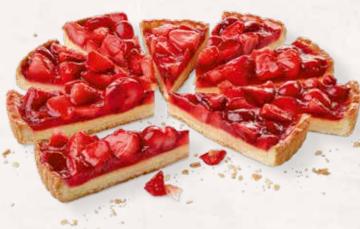

### **STRAWBERRY TART** 39000792

Can you ever have too many strawberries? First of all, our crisp shortcrust pastry case is filled with a delicious cream pudding to create the perfect base. Then we add strawberries, strawberries, and more strawberries! The juicy fruit is arranged generously on top and covered with a shiny glaze. Oh, did we mention the strawberries? **Fruit content 32%.** 

| weight  | measurements          | weight/portion | portions | pieces/case |
|---------|-----------------------|----------------|----------|-------------|
| 1,300 g | ø 28 x approx. 3.5 cm | approx. 108 g  | 12       | 4           |

**Defrosting instructions:** At room temperature (21 – 22 °C) whole cake for about 8 hours.