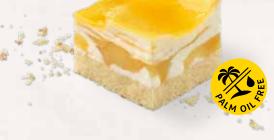

### PEACH CREAM CHEESE SLICE GLUTEN FREE/REDUCED LACTOSE\*\* 39000886

So long, lactose! Goodbye, gluten! Our lactose-free\*\* cream and cream cheese filling is sandwiched between two layers of gluten-free sponge cake. Bid farewell to food intolerances and enjoy our generous topping of diced peaches, coated with a glorious glaze. Palm oil free. Fruit content 21%.

| weight  | measurements               | weight/portion | portions | pieces/case |
|---------|----------------------------|----------------|----------|-------------|
| 2,000 g | 19.5 x 29 x approx. 5.5 cm | approx. 167 g  | 12       | 4           |

Defrosting instructions: In the refrigerator (6 – 7 °C) whole cake for about 10 hours.