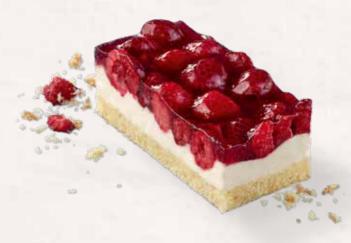

### STRAWBERRY AND BUTTERMILK SLICE 39000730

A slice of freshness! These slices consist of a light and fluffy filling of strawberry buttermilk cream between two layers of sponge cake, topped generously with fruity strawberry halves and a glossy glaze. **Fruit content 24%**.

| weight  | measurements               | weight/portion | portions | pieces/case |
|---------|----------------------------|----------------|----------|-------------|
| 2,000 g | 19.5 x 29 x approx. 6.0 cm | approx. 167 g  | 12       | 4           |

**Defrosting instructions:** In the refrigerator (6 – 7 °C) whole cake for about 10 hours.