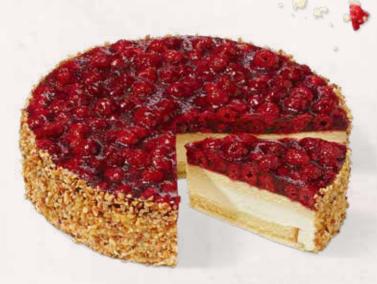

### CHOCOLATE RASPBERRY CAKE

### 39000690

Rich raspberries and sumptuous chocolate with a gloriously glossy shine. Our chocolate shortcrust pastry case is filled with a luxurious layer of melt-in-the-mouth chocolate ganache, topped with a fresh raspberry fruit preparation and adorned with crisp chocolate shards. Whole raspberries and a transparent glaze finish off this masterpiece of a cake with real pizazz.

| weight  | measurements          | weight/portion | portions | pieces/case |
|---------|-----------------------|----------------|----------|-------------|
| 1,200 g | ø 24 x approx. 4.0 cm | approx. 100 g  | 12       | 4           |