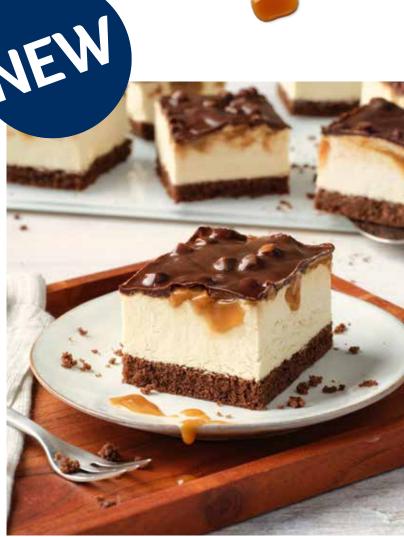

### **CARAMEL EMERGENCY?**

### CARAMEL BROWNIE CHEESECAKE SUPREME 39000877

You're faced with a sudden caramel emergency? Then bring on our Caramel Brownie Cheesecake Supreme: A slightly salty crumb base, delicious caramel cream, juicy brownie cubes and crunchy walnuts! Oh yes, and then we place everything on a mascarpone cheese mixture infused with chocolate drops and finish off the cake with dark squiggles. That's how crazy we are!

| weight  | measurements          | weight/portion | portions | pieces/case |
|---------|-----------------------|----------------|----------|-------------|
| 1,950 g | ø 24 x approx. 5.5 cm | approx. 139 g  | 14       | 4           |

Defrosting instructions: At room temperature (21 – 22 °C) whole cake for

about 6 hours.