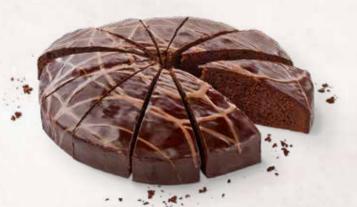

### **CHOCOLATE CAKE** 39000807

The very definition of chocolatey. In fact, with its chocolate sponge filled with lashings of indulgent chocolate ganache, decadent chocolate glaze and swirls of chocolate hazelnut cream on top, 'chocolatey' might even be an understatement for this cake!.

| weight  | measurements          | weight/portion | portions | pieces/case |  |
|---------|-----------------------|----------------|----------|-------------|--|
| 1,000 g | ø 24 x approx. 5.0 cm | approx. 83 g   | 12       | 6           |  |

**Defrosting instructions:** At room temperature  $(21 - 22 \degree C)$  whole cake for about 4 hours.