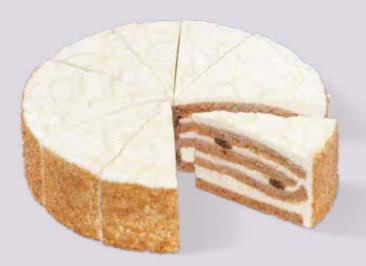

# AS GOOD AS GRANDMA'S OWN.

# **OMA'S LANDKUCHEN**

A portion of the **extra large cake** for everyone! Neat slices of our OMA'S LANDKUCHEN will delight all of your guests.

The cakes are prepared according to traditional recipes with fruit varieties that grow in Grandma's garden. The different varieties are baked in an artisanal and rustic way.

The difference is clear to see - and taste!

- Round cake with 38cm diameter. Now quartered for more precise portioning and flexible supply.
- New, refined recipes and higher fruit content in almost all varieties.
- Attractively packaged in a printed folding box.