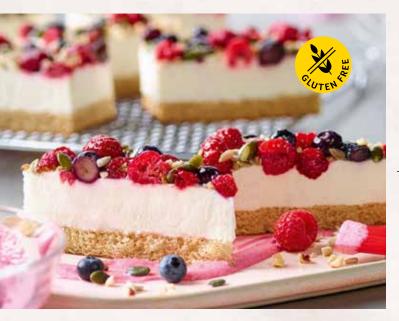

### **BERRY-SKYR-SLICE** 39000916

No wonder skyr's so popular! Take this slice as an example – luscious vanilla skyr cream layered on top of a gluten-free almond base and garnished with fresh, fruity berries. Scattered with a mixture of sunflower seeds, pumpkin seeds and chopped hazelnuts for that extra-special crunch. **Palm oil free. Fruit content 12%**.

| weight  | measurements               | weight/portion | portions | pieces/case |
|---------|----------------------------|----------------|----------|-------------|
| 1,450 g | 19.5 x 29 x approx. 4.5 cm | approx. 121 g  | 12       | 4           |

**Defrosting instructions:** In the refrigerator  $(6 - 7 \ ^\circ C)$  whole cake for about 8 hours.