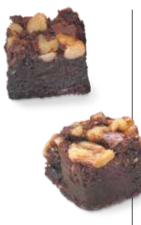

### **CARAMEL NUT BROWNIE**

### 39000880

Just picture it... A moist chocolate brownie base topped with extra chunks of brownie, crunchy walnuts and a caramel drizzle, decorated with dark chocolate swirls. You want it? We know you do!