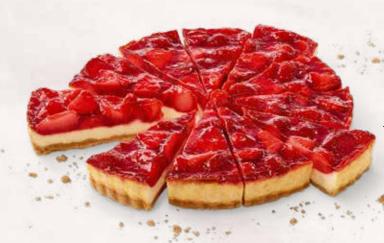

### **STRAWBERRY TART** 39000792

Can you ever have too many strawberries? First of all, our crisp shortcrust pastry case is filled with a delicious cream pudding to create the perfect base. Then we add strawberries, strawberries, and more strawberries! The juicy fruit is arranged generously on top and covered with a shiny glaze. Oh, did we mention the strawberries? **Fruit content 32%.** 

| weight  | measurements          | weight/portion | portions | pieces/case |
|---------|-----------------------|----------------|----------|-------------|
| 1,300 g | ø 28 x approx. 3.5 cm | approx. 108 g  | 12       | 4           |

**Defrosting instructions:** At room temperature (21 – 22 °C) whole cake for about 8 hours.