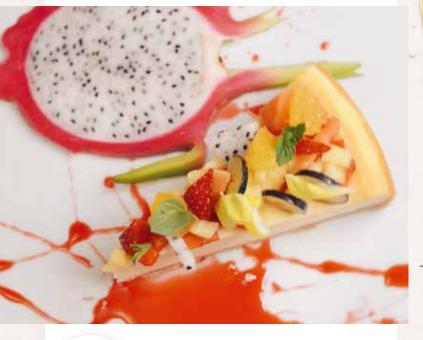

### **CHEESECAKE WITH A FLORAL FLOURISH**

Cheesecake **American Style** add

- strawberry sauce
- dragon fruit
- other assorted fruits

STEP : Add a splash of strawberry sauce to the plate.

STEP 2: Place a thin slice of dragon fruit on top.

STEP STEP STEP STEP cake with assorted pieces of fruit.