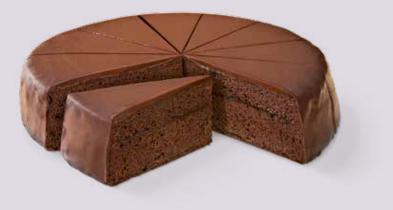

### **CHOCOLATE CAKE** 39000807

The very definition of chocolatey. In fact, with its chocolate sponge filled with lashings of indulgent chocolate ganache, decadent chocolate glaze and swirls of chocolate hazelnut cream on top, 'chocolatey' might even be an understatement for this cake!.

| weight  | measurements          | weight/portion | portions | pieces/case |  |
|---------|-----------------------|----------------|----------|-------------|--|
| 1,000 g | ø 24 x approx. 5.0 cm | approx. 83 g   | 12       | 6           |  |

**Defrosting instructions:** At room temperature  $(21 - 22 \degree C)$  whole cake for about 4 hours.