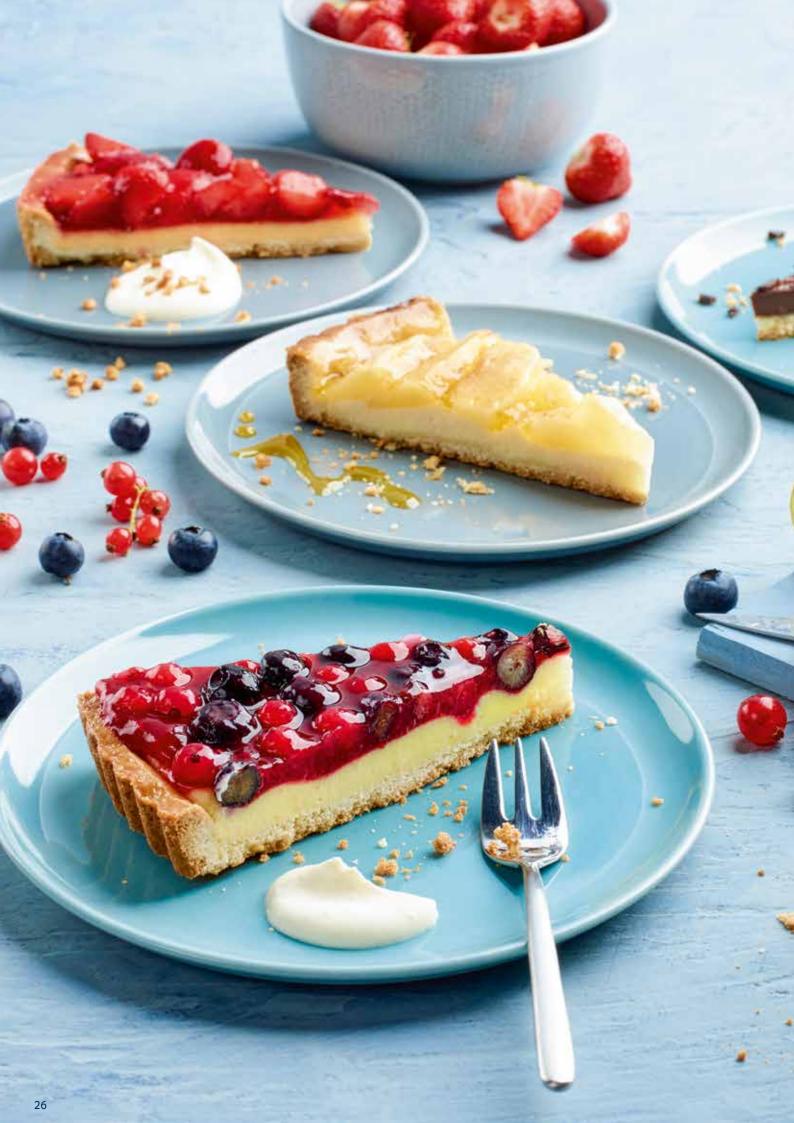

# **KEEP IT SIMPLE:** TARTS

eliciously crisp convenient handling and strategically sized portions to maximise profits. This makes our tarts ideal for:

- dessert as part of a menu
- snack for in between
- star of the buffet

Handling our tarts really couldn't be easier. These little portions of deliciousness are quick and easy to prepare, ticking every last box in terms of market demand. Perhaps the best thing about our tarts is just how easy they are to handle. Not only are they quick to defrost and easy to present, but they also stay looking irresistible and ultra-fresh for longer. These sweet treats are the perfect addition to almost any menu in a wide variety of settings.

### IS THERE ANYTHING THESE TARTS CAN'T DO?

Our mouth-watering collection of fruity flavours includes berry, apple and strawberry – and did we mention our decadent chocolate tart adorned with lots of crisp chocolate curls? With their sumptuous toppings, delicious fruit and moreishly creamy fillings, our shallow tarts taste just as good as they look – not to mention their impressive versatility!