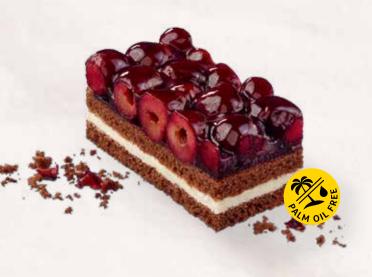

### **BLACK FOREST CHERRY SLICE**

### 39000726

When the cuckoo clock chimes for afternoon tea, we serve up this delicacy: two layers of dark sponge cake infused with cherry brandy, sandwiched together with the finest cream and a morello cherry fruit preparation. Of course, we decorate it all with cherry brandy cream and chocolate shavings, just like they do in the Black Forest! Contains alcohol.

| weight  | measurements               | weight/portion | portions | pieces/case |
|---------|----------------------------|----------------|----------|-------------|
| 1,500 g | 19.5 x 29 x approx. 5.5 cm | approx. 125 g  | 12       | 4           |

**Defrosting instructions:** In the refrigerator (6 – 7 °C) whole cake for about 10 hours.

portions

12

pieces/case

4

**CHERRY & CRISP CHOCOLATE SLICE** 

Creamy and crispy, sweet and tart: contrasts have never been so delicious! The story begins with a crispy base, covered with a light and dark rippled mousse, beneath a layer of chocolate sponge cake. The final chapter ends with an exquisite topping of sweet cherries and morellos.