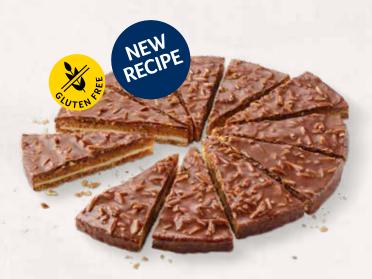

### ALMOND CAKE CARAMEL 39001124

Sublimely nutty, crunchy and caramelly... Our gluten-free almond sponge cake always goes down a treat. We just can't decide what we like most about it... the roasted almond sticks nestled in the layer of sweet caramel or the generous topping of chocolate hazelnut cream? We know you'll love them both, too!

| weight | measurements          | weight/portion | portions | pieces/case |
|--------|-----------------------|----------------|----------|-------------|
| 950 g  | ø 28 x approx. 3.0 cm | approx. 79 g   | 12       | 4           |

**Defrosting instructions:** At room temperature (21 - 22 °C) whole cake for about 1 hour.

PODUY