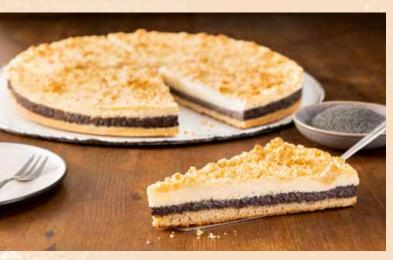

### **POPPY SEED CRUMBLE**

### 39000706

For all poppy seed lovers. Fine shortcrust pastry, with a tasty poppy seed filling on top, covered with luscious sour cream and butter crumble.

| weight  | measurements          | portion proposal | pieces/case |
|---------|-----------------------|------------------|-------------|
| 3,500 g | ø 38 x approx. 4.0 cm | 16               | 1           |

**Defrosting instructions:** In the refrigerator  $(6 - 7 \degree C)$  whole cake for about 11 hours. At room temperature (21 - 22 °C) whole cake for about 4 hours. Pre-cut in 4 quarters.