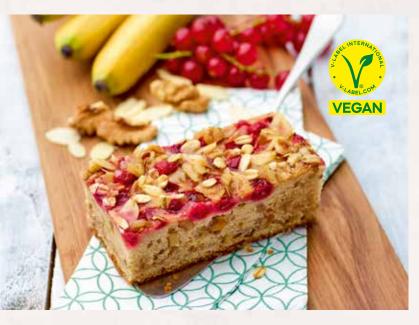

### **BANANA AND REDCURRANT SLICES** 39000718

Be warned! Walnuts have never tasted this good! This vegan banana sponge cake takes temptation to the next level by pairing the irresistibly creamy sweetness of ripe bananas with the crunchy bite of mouthwatering walnuts. A fruity flourish of redcurrants and a mix of fresh hazelnuts, walnuts, almonds and tender oats top off the slice wonderfully. Palm oil free. Fruit content 26%.

| weight  | measurements             | weight/portion | portions | pieces/case |
|---------|--------------------------|----------------|----------|-------------|
| 1,150 g | 19 x 28 x approx. 3.5 cm | approx. 96 g   | 12       | 6           |

Defrosting instructions: At room temperature (21 – 22 °C) whole cake for about 3 hours.