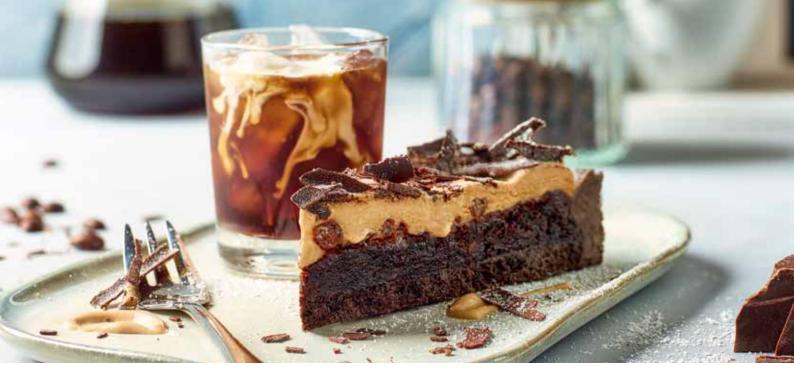

### CHOCOLATE SALTED CARAMEL CAKE

### 39000686

You're a caramel junkie? Then you've come to the right place! Experience a taste of true decadence with this dark cocoa shortcrust pastry case filled with creamy, salted caramel mousse, moist brownie and crunchy salted caramel pearls. A dusting of fine icing sugar and a scattering of chocolate shards round off this sinfully delicious dessert in style.

| weight  | measurements          | weight/portion | portions | pieces/case |
|---------|-----------------------|----------------|----------|-------------|
| 1,000 g | ø 24 x approx. 4.0 cm | approx. 83 g   | 12       | 4           |

**Defrosting instructions:** In the refrigerator (6 – 7 °C) whole cake for about 5 hours.