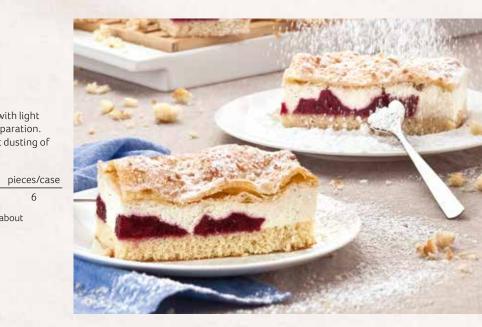

all crowned by a final layer of fluffy choux pastry with a soft dusting of

Defrosting instructions: In the refrigerator (6 – 7 °C) whole cake for about

weight/portion

portions

12

6

### SOUR CHERRY CREAM SLICE

### 39000832

Who could possibly resist...? Two layers of chocolate sponge, sandwiched together with an irresistible cherry brandy-infused cream, and covered with a generous helping of morello cherries. Contains alcohol. Fruit content 35%.

| weight  | measurements               | weight/portion | portions | pieces/case |
|---------|----------------------------|----------------|----------|-------------|
| 1,350 g | 19.5 x 29 x approx. 4.5 cm | approx. 113 g  | 12       | 6           |

**Defrosting instructions:** In the refrigerator (6 – 7 °C) whole cake for about 9 hours.







### MOUSSE AU CHOCOLAT SLICE 39000586

Mousse on the loose! A chocolate sponge cake, topped with swirls of white and dark mousse au chocolat, and decorated with a stunning design.

| weight  | measurements               | weight/portion | portions | pieces/case |
|---------|----------------------------|----------------|----------|-------------|
| 1,000 g | 19.5 x 29 x approx. 3.5 cm | approx. 83 g   | 12       | 6           |

Defrosting instructions: In the refrigerator (6 – 7 °C) whole cake for about 6 hours.







### MANGO-CRÈME-FRAÎCHE SLICE 39000848

Let's go, mango! Juicy mango pieces enveloped in a creamy crème fraîche filling with an exotic fruit preparation give these slices a lush freshness. Not to mention the delicious sponge cake base and the finishing touch of glaze. Fru