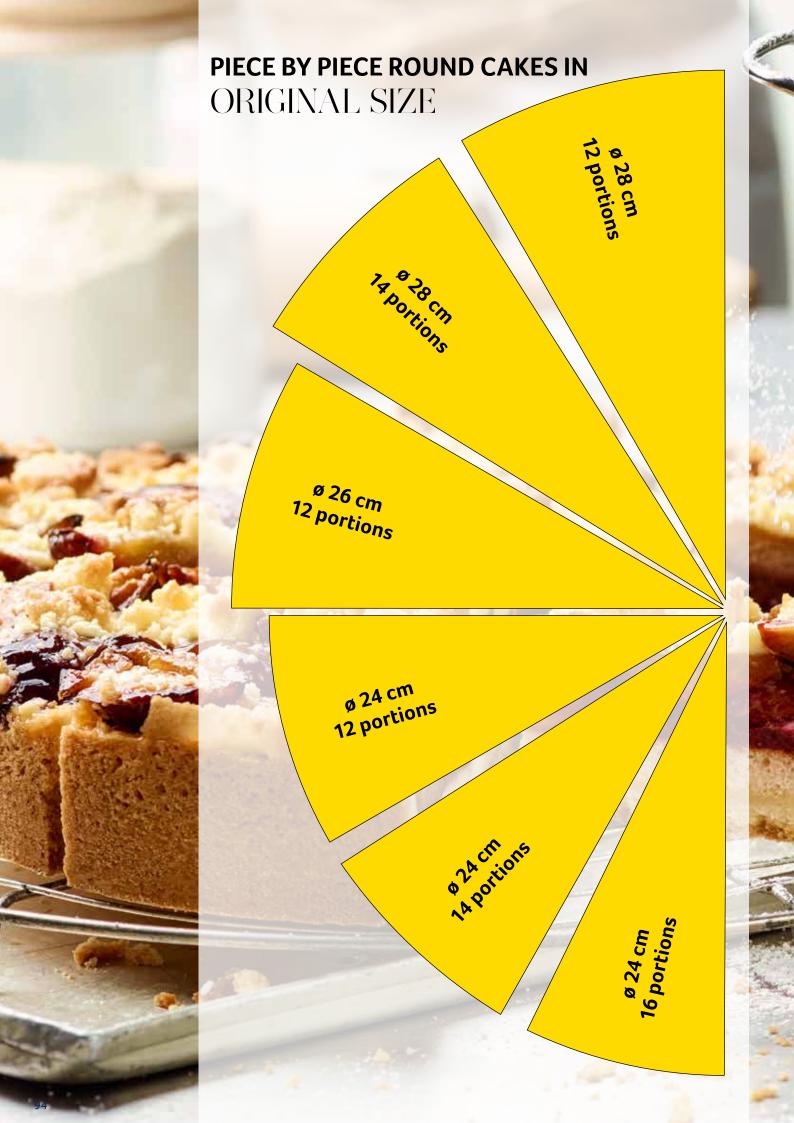

### **TRADITIONAL ROUND CAKES | PRE-CUT AND UNCUT**

That's why we've used our long-standing **expertise** and extensive experience in a wide range of industries to tailor our portioning, cutting precision and slice sizing to the most diverse needs and requirements. We even have our own name for it: Erlenbacher service. So when it comes to sizing, the choice is entirely yours – opt for our small 'Catering & Dessert' portions (4.6 x 4.7 cm), our practical 'Coffee Shop & Catering' slices (4.7 x 7 cm) or our classic 'Gastronomy Size' option (4.7 x 9.5 cm). Which one takes your fancy?