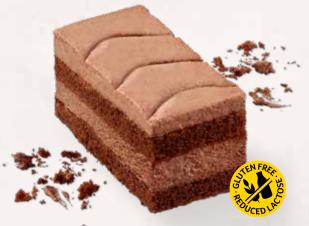

### STRAWBERRY CREAM CHEESE SLICE GLUTEN FREE/REDUCED LACTOSE\*\* 39000885

Incredibly creamy, without the lactose<sup>\*\*</sup>. We sandwich our light, lactose-free<sup>\*\*</sup> creamy cheese filling between two layers of sponge cake and top it with fragrant strawberry halves and a glossy glaze. **Palm oil free. Fruit content 22%.** 