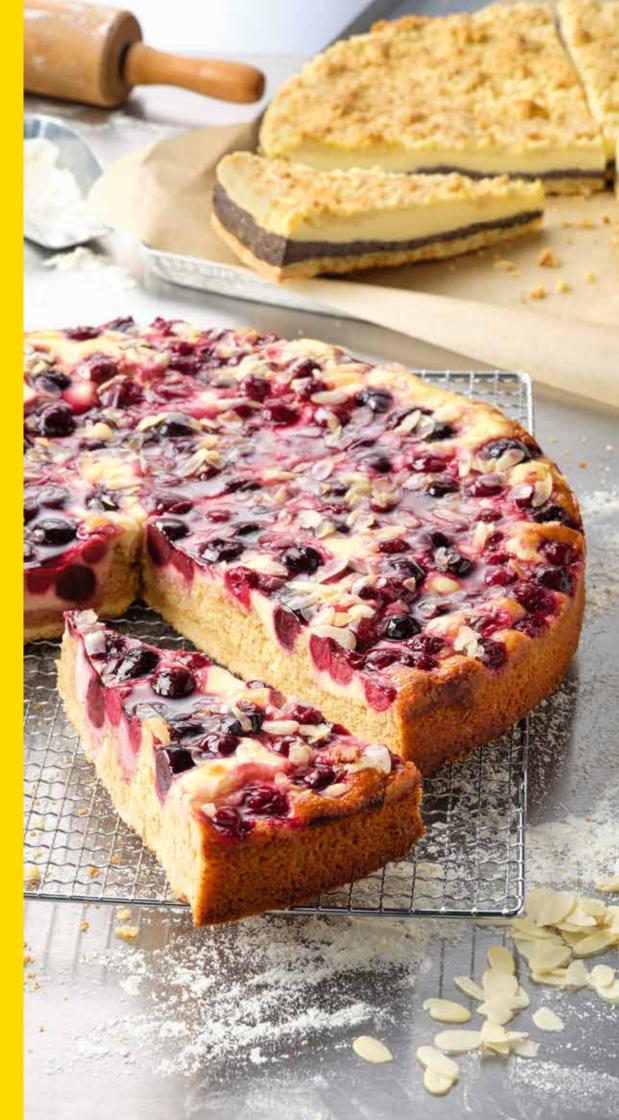

### CHERRY AND ALMOND

### 39000708

Especially delicious! Fine shortcrust pastry, topped with a fluffy almond sponge mixture and custard, with sweet and sour cherries on top. Topped off with cake glaze and decorated with toasted flaked almonds.

| weight  | measurements          | portion proposal | pieces/case |
|---------|-----------------------|------------------|-------------|
| 3.300 ø | ø 38 x approx, 5.0 cm | 16               | 1           |