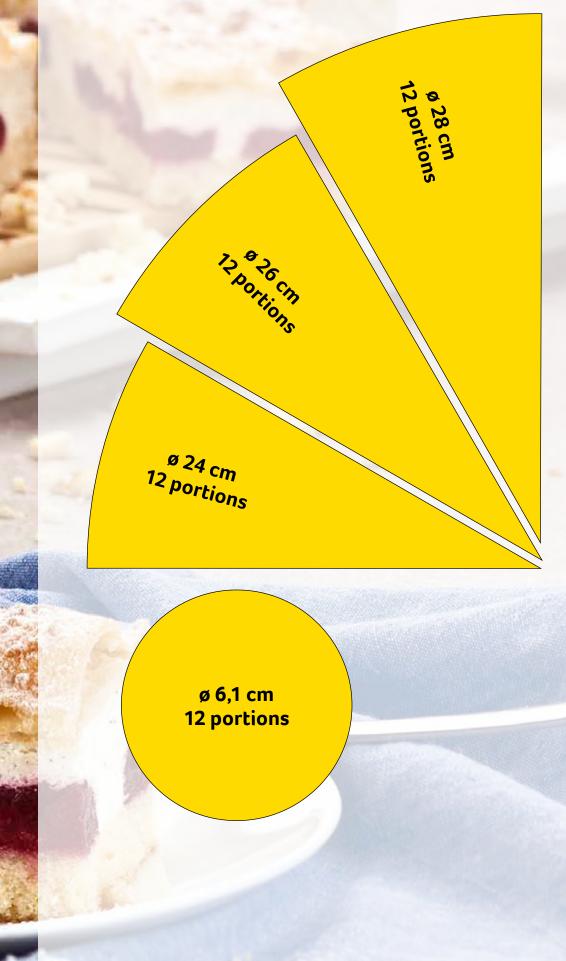

That's why we've used our long-standing **expertise** and extensive experience in a wide range of industries to tailor our portioning, cutting precision and slice sizing to the most diverse needs and requirements. We even have our own name for it: Erlenbacher service. So when it comes to sizing, the choice is entirely yours – opt for our small 'Catering & Dessert' portions (4.6 x 4.7 cm), our practical 'Coffee Shop & Catering' slices (4.7 x 7 cm) or our classic 'Gastronomy Size' option (4.7 x 9.5 cm). Which one takes your fancy?

12 portions | 19 x 28 cm portion 4.7 x 9.5 cm

**Defrosting instructions:** At room temperature (21 – 22 °C) whole cake for about 3 hours.

FAST

12 portions | 19 x 28 cm portion 4.7 x 9.5 cm 24 portions | 28 x 38 cm portion 4.7 x 9.5 cm

### 24 portions | 28 x 38 cm portion 4.7 x 9.5 cm

VEGAN