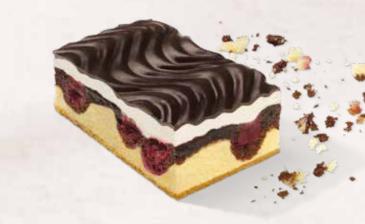

### **BLACK FOREST CHERRY SLICE**

### 39000726

When the cuckoo clock chimes for afternoon tea, we serve up this delicacy: two layers of dark sponge cake infused with cherry brandy, sandwiched together with the finest cream and a morello cherry fruit preparation. Of course, we decorate it all with cherry brandy cream and chocolate shavings, just like they do in the Black Forest! Contains alcohol.

| weight  | measurements               | weight/portion | portions | pieces/case |
|---------|----------------------------|----------------|----------|-------------|
| 1,500 g | 19.5 x 29 x approx. 5.5 cm | approx. 125 g  | 12       | 4           |