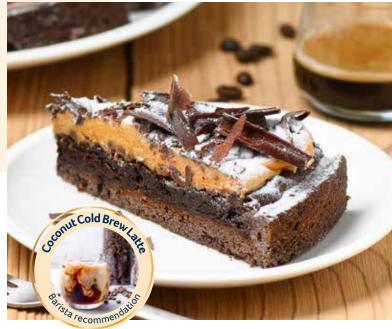

### CHOCOLATE SALTED CARAMEL CAKE

### 39000686

You're a caramel junkie? Then you've come to the right place! Experience a taste of true decadence with this dark cocoa shortcrust pastry case filled with creamy, salted caramel mousse, moist brownie and crunchy salted caramel pearls. A dusting of fine icing sugar and a scattering of chocolate shards round off this sinfully delicious dessert in style.

| weight  | measurements          | weight/portion | portions | pieces/case |
|---------|-----------------------|----------------|----------|-------------|
| 1,000 g | ø 24 x approx. 4.0 cm | approx. 83 g   | 12       | 4           |

**Defrosting instructions:** In the refrigerator (6 – 7 °C) whole cake for about 5 hours.