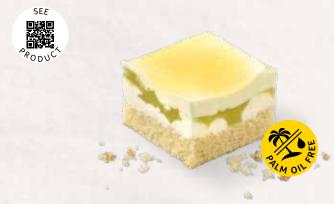

### **LEMON SLICES** 39000919

Lemon, this is your time to shine! We've taken our fluffy muffin base to the next level by topping it with a deliciously refreshing lemon cream and a flourish of icing sugar. Palm oil free.

| weight  | measurements             | weight/portion | portions | pieces/case |
|---------|--------------------------|----------------|----------|-------------|
| 1,500 g | 28 x 38 x approx. 3.0 cm | approx. 63 g   | 24       | 3           |

Defrosting instructions: At room temperature (21 – 22 °C) whole cake for about 2 hours.

48 portions | 28 x 38 cm portion 4.6 x 4.7 cm

A chocolate revelation... We fold an intense chocolate ganache through our dark brownie base and decorate these classic treats with delicious chopped walnuts and a dark chocolate drizzle. You won't be able to get