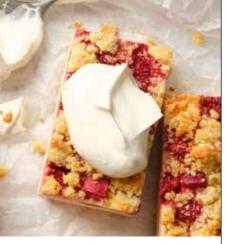

### **RHUBARB AND STRAWBERRY SLICES**

### 39001005

Rhubarb and strawberry, a match made in heaven. Our favourite summer fruits are encased in a delicious sponge layer set on a crisp shortcrust base. A blissful butter streusel topping rounds off this sweet and tangy summer sensation with real flair. **Fruit content 28%.** 

| weight  | measurements             | weight/portion | portions | pieces/case |
|---------|--------------------------|----------------|----------|-------------|
| 2,400 g | 28 x 38 x approx. 4.0 cm | approx. 120 g  | 20       | 3 🍐         |