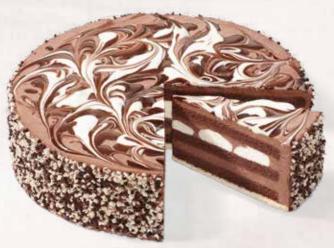

### CHOCOLATE SALTED CARAMEL CAKE

### 39000686

You're a caramel junkie? Then you've come to the right place! Experience a taste of true decadence with this dark cocoa shortcrust pastry case filled with creamy, salted caramel mousse, moist brownie and crunchy salted caramel pearls. A dusting of fine icing sugar and a scattering of chocolate shards round off this sinfully delicious dessert in style.