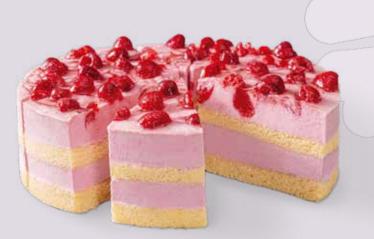

### STRAWBERRY & RASPBERRY YOGURT SLICE 39000822

Strawberries or raspberries? Why not both!? Enjoy our delicious yoghurt cream, rippled with our refreshing strawberry fruit preparation and sandwiched between two layers of sponge cake. It's all topped off with a generous layer of wonderfully fragrant strawberries and raspberries – not to mention the shiny glaze. Simply irresistible! **Fruit content 23%**.

| weight  | measurements               | weight/portion | portions | pieces/case |
|---------|----------------------------|----------------|----------|-------------|
| 2,000 g | 19.5 x 29 x approx. 6.0 cm | approx. 167 g  | 12       | 4           |

**Defrosting instructions:** In the refrigerator  $(6 - 7 \, ^{\circ}\text{C})$  whole cake for about 10 hours.