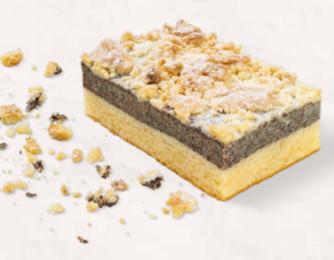

### **POPPY SEED CRUMBLE**

### 39000706

For all poppy seed lovers. Fine shortcrust pastry, with a tasty poppy seed filling on top, covered with luscious sour cream and butter crumble.

| weight  | measurements          | portion proposal | pieces/case |
|---------|-----------------------|------------------|-------------|
| 3,500 g | ø 38 x approx. 4.0 cm | 16               | 1           |