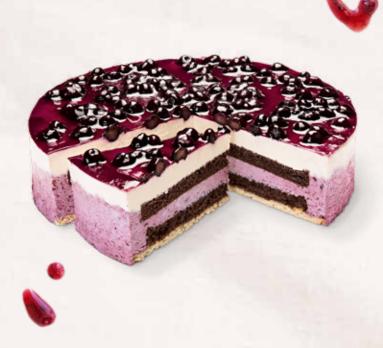

### **BLACK FOREST CHERRY SLICE**

### 39000726

When the cuckoo clock chimes for afternoon tea, we serve up this delicacy: two layers of dark sponge cake infused with cherry brandy, sandwiched together with the finest cream and a morello cherry fruit preparation. Of course, we decorate it all with cherry brandy cream and chocolate shavings, just like they do in the Black Forest! Contains alcohol.

| weight  | measurements               | weight/portion | portions | pieces/case |
|---------|----------------------------|----------------|----------|-------------|
| 1,500 g | 19.5 x 29 x approx. 5.5 cm | approx. 125 g  | 12       | 4           |