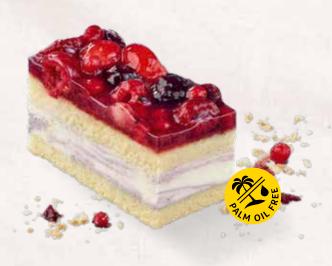

### STRAWBERRY & RASPBERRY YOGURT SLICE 39000822

Strawberries or raspberries? Why not both!? Enjoy our delicious yoghurt cream, rippled with our refreshing strawberry fruit preparation and sandwiched between two layers of sponge cake. It's all topped off with a generous layer of wonderfully fragrant strawberries and raspberries – not to mention the shiny glaze. Simply irresistible! **Fruit content 23%**.

| weight  | measurements               | weight/portion | portions | pieces/case |
|---------|----------------------------|----------------|----------|-------------|
| 2,000 g | 19.5 x 29 x approx. 6.0 cm | approx. 167 g  | 12       | 4           |

**Defrosting instructions:** In the refrigerator  $(6 - 7 \, ^{\circ}\text{C})$  whole cake for about 10 hours.