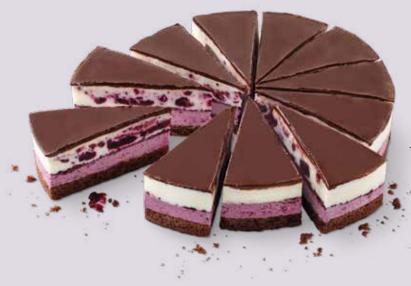

### **BERRY MIX BUTTERMILK SLICE**

### 39000731

We proudly present our refreshingly creamy buttermilk and cream slices, swirled through with a ripple of blueberry purée. These slices are crowned with a flourish of fruity berries, including juicy blackberries, redcurrants, raspberries and strawberries. **Fruit content 20%**.