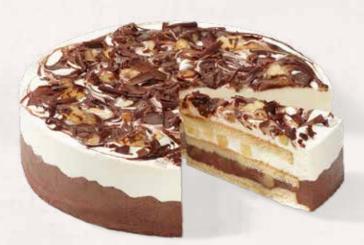

### BANANA WALNUT CAKE WITH CHOCOLATE SAUCE AND BERRIES

### **BANANA WALNUT CAKE**

### 39000692

Who could possibly resist our nutty banana bread? A marvellously moist banana and walnut layer on a crunchy oat base makes it all the more tempting. And did we mention the light and creamy oat-drink topping adorned with chopped pistachio nuts? Simply irresistible! Palm oil free.