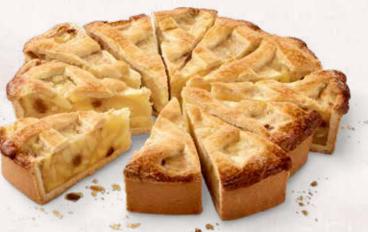

### **COVERED APPLE PIE**

39000536

Want to know how we keep apple lovers sweet? It's simple! By surprising them with our tempting shortcrust pastry case, an irresistibly juicy apple filling with just a hint of cinnamon and a crisp, sugar-dusted shortcrust pastry lid. Who's for the first slice? **Fruit content 62%.** 

| weight  | measurements          | weight/portion | portions | pieces/case |
|---------|-----------------------|----------------|----------|-------------|
| 2,500 g | ø 28 x approx. 6.0 cm | approx. 179 g  | 14       | 4           |

**Defrosting instructions:** At room temperature (21 – 22 °C) whole cake for about 7 hours.

**APPLE CAKE WITH A SHORTCRUST** 

It's (almost) a crime for a dessert to be this fruity and delicious. Our juicy apple filling isn't quite behind bars, but it's hidden away inside a luxurious, lattice-top shortcrust pastry case. A life of indulgence sounds