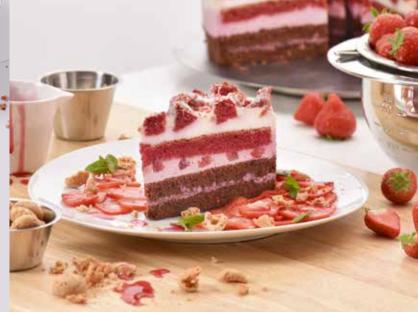

### **BLACK FOREST CHERRY SLICE**

### 39000726

When the cuckoo clock chimes for afternoon tea, we serve up this delicacy: two layers of dark sponge cake infused with cherry brandy, sandwiched together with the finest cream and a morello cherry fruit preparation. Of course, we decorate it all with cherry brandy cream and chocolate shavings, just like they do in the Black Forest! Contains alcohol.

| weight  | measurements               | weight/portion | portions | pieces/case |
|---------|----------------------------|----------------|----------|-------------|
| 1,500 g | 19.5 x 29 x approx. 5.5 cm | approx. 125 g  | 12       | 4           |

**Defrosting instructions:** In the refrigerator (6 – 7 °C) whole cake for about 10 hours.

portions

12

pieces/case

4

**CHERRY & CRISP CHOCOLATE SLICE** 

Creamy and crispy, sweet and tart: contrasts have never been so delicious! The story begins with a crispy base, covered with a light and dark rippled mousse, beneath a layer of chocolate sponge cake. The final chapter ends with an exquisite topping of sweet cherries and morellos.