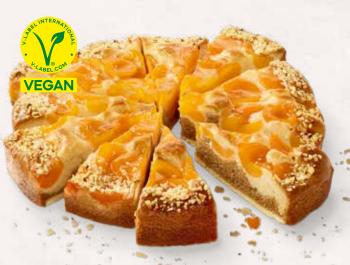

### APRICOT CAKE

### 39000719

The taste of tradition – reinvented! You'll love this classic cake with a modern twist. A nutty, light sponge base is topped with a generous helping of juicy halved apricots for a fresh new take on a family favourite. Its crowning glory? The delicious garnish of crunchy roasted hazelnuts. **Fruit content 35%.** 

| weight  | measurements          | weight/portion | portions | pieces/case |
|---------|-----------------------|----------------|----------|-------------|
| 1,570 g | ø 26 x approx. 4.0 cm | approx. 131 g  | 12       | 4           |

**Defrosting instructions:** At room temperature (21 – 22 °C) whole cake for about 5 hours.

FAST