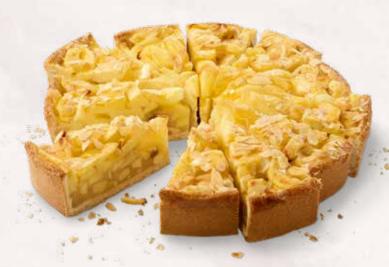

### **PREMIUM APPLE PIE**

### 39000793

Where every little apple wants to end up when it's grown big and strong! Our crisp shortcrust pastry case is packed with the freshest apple filling, topped off with apple segments and garnished with crunchy flaked almonds. It looks home-baked - and it tastes it, too! Fruit content 69%.

|   | weight  | measurements          | weight/portion | portions | pieces/case |
|---|---------|-----------------------|----------------|----------|-------------|
| - | 2,500 g | ø 28 x approx. 5.5 cm | approx. 208 g  | 12       | 4           |

Defrosting instructions: At room temperature (21-22 °C) whole cake for about 7 hours.