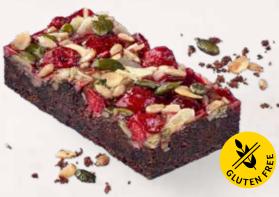

### **RASPBERRY BROWNIE**

### 39000775

Our gluten-free Raspberry Brownie is a nutty baked masterpiece! Its rich, chocolate-packed sponge is made with beetroot for an authentically moist brownie consistency. Meanwhile, sunflower and pumpkin seeds, crunchy hazelnuts, almonds and raspberries deliver a textured bite and fruity finish. Fruit content 9%.

| weight  | measurements             | weight/portion | portions | pieces/case |
|---------|--------------------------|----------------|----------|-------------|
| 1,050 g | 19 x 28 x approx. 2.5 cm | approx. 88 g   | 12       | 6           |

Defrosting instructions: At room temperature (21 – 22 °C) whole cake for about 3 hours.