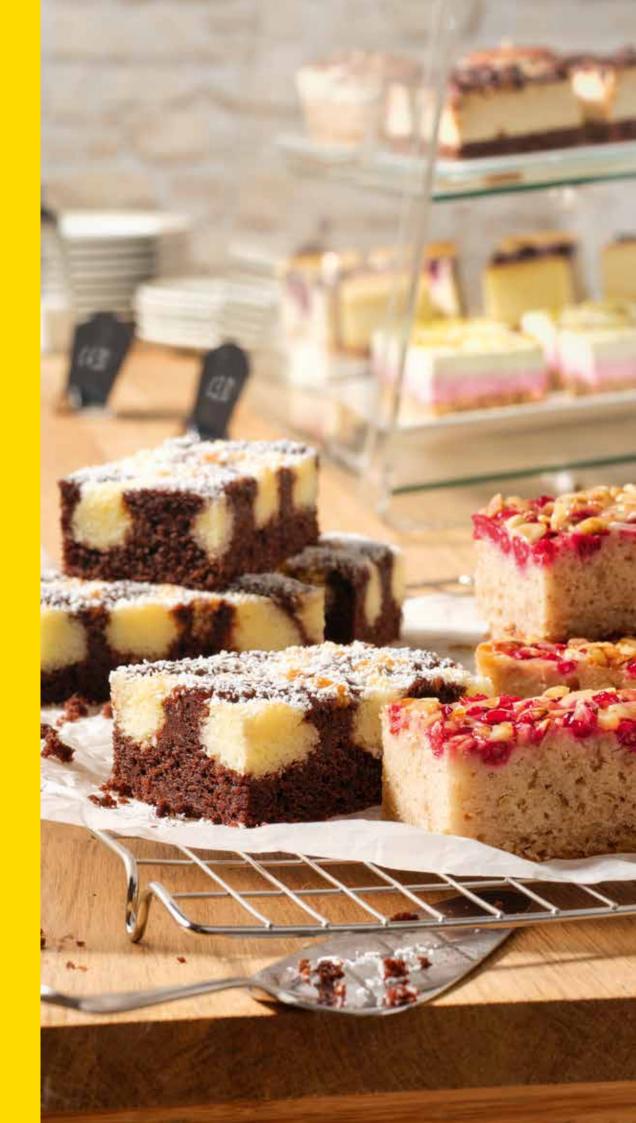

# UNLINITED DIVERSITY our tray bakes

### **CHERRY MARBLE SLICES**

### 39001006

As if our light and fluffy marble sponge with its striking light and dark tones wasn't tempting enough, we've also given it a fruity flourish. It's packed with juicy cherries, covered with a glossy glaze and boasts a **fruit content of 26%** for a touch of indulgence.