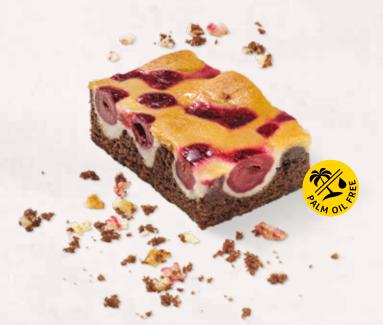

### **BLACK FOREST CHERRY SLICE**

### 39000726

When the cuckoo clock chimes for afternoon tea, we serve up this delicacy: two layers of dark sponge cake infused with cherry brandy, sandwiched together with the finest cream and a morello cherry fruit preparation. Of course, we decorate it all with cherry brandy cream and chocolate shavings, just like they do in the Black Forest! Contains alcohol.

| weight  | measurements               | weight/portion | portions | pieces/case |
|---------|----------------------------|----------------|----------|-------------|
| 1,500 g | 19.5 x 29 x approx. 5.5 cm | approx. 125 g  | 12       | 4           |