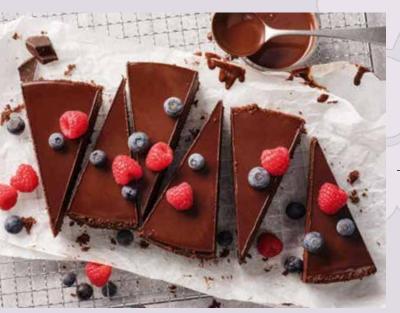

### CHOCOLATE TART

### 39000790

We've tarted up this tart by filling the deliciously crisp shortcrust pastry case with our most chocolatey cream pudding ever. What's more, we've even taken it to another level of deliciousness! It's covered with a shiny glaze and lots of dark chocolate curls!

| weight  | measurements          | weight/portion | portions | pieces/case |
|---------|-----------------------|----------------|----------|-------------|
| 1,000 g | ø 28 x approx. 3.0 cm | approx. 83 g   | 12       | 4           |

**Defrosting instructions:** At room temperature (21 – 22 °C) whole cake for about 2 hours.