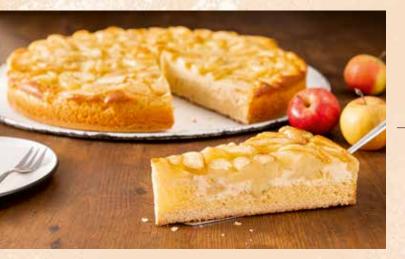

### **APPLE SEMOLINA PUDDING**

### 39000710

Just like from Grandma's oven. Fine shortcrust pastry, topped with a fluffy sponge mixture with semolina pudding and lusciously layered apples. Topped off with cake glaze.

| weight  | measurements          | portion proposal | pieces/case |
|---------|-----------------------|------------------|-------------|
| 3,150 g | ø 38 x approx. 5.0 cm | 16               | 1           |

**Defrosting instructions:** In the refrigerator  $(6 - 7 \,^{\circ}C)$  whole cake for about 11 hours. At room temperature (21 – 22  $^{\circ}C$ ) whole cake for about 4 hours. Pre-cut in 4 quarters.