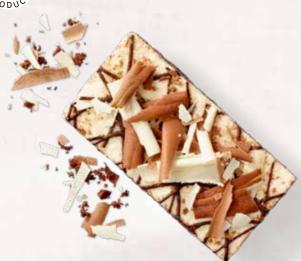

### CHOCOLATE RASPBERRY CAKE

### 39000690

Rich raspberries and sumptuous chocolate with a gloriously glossy shine. Our chocolate shortcrust pastry case is filled with a luxurious layer of melt-in-the-mouth chocolate ganache, topped with a fresh raspberry fruit preparation and adorned with crisp chocolate shards. Whole raspberries and a transparent glaze finish off this masterpiece of a cake with real pizazz.