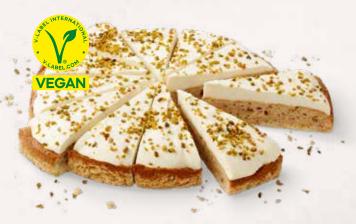

### WOW, IT'S VEGAN!

### CREAMY BLUEBERRY

VEGAN CHEESECAKE ALTERNATIVE 39000740

Insanely creamy, crazily fruity and yummy down to the last bite. And of course, it's vegan and plant-based. A shortcrust pastry base with a gentle nutty note. A creamy, white and blue layered filling, finished with our own blueberry fruit preparation. And even more blueberries as a topping. It might sound crazy, but it tastes insanely good! No question.

| weight  | measurements          | weight/portion | portions | pieces/case |
|---------|-----------------------|----------------|----------|-------------|
| 1,525 g | ø 24 x approx. 4.5 cm | approx. 108 g  | 14       | 4           |

**Defrosting instructions:** In the refrigerator (6 – 7  $^{\circ}$ C) whole cake for about 10 hours.