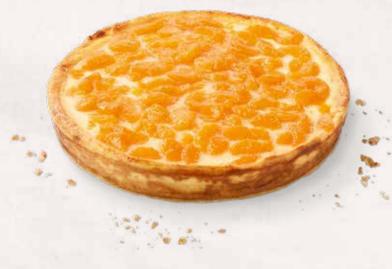

### **CREAM CHEESECAKE WITH MANDARINS**

### 39000780

The combination of our crisp shortcrust base and creamy cheesecake filling made from fresh quark, sour cream and eggs never fails to impress. Meanwhile, a generous scattering of mandarin segments provides a burst of fruity freshness, and a glossy glaze adds a classy finish. This time, we've decided against shortcrust pastry sides and opted to leave the layers of this dessert on show – because true indulgence knows no borders! Fruit content 14%.

| weight  | measurements          | portion proposal | pieces/case |
|---------|-----------------------|------------------|-------------|
| 2,150 g | ø 28 x approx. 4.5 cm | 14               | 4           |

Defrosting instructions: At room temperature (21 - 22 °C) whole cake for about 8 hours.