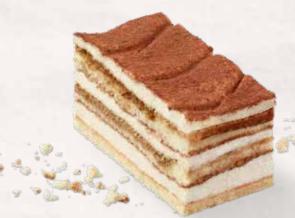

### **TIRAMISU** CAKE

### 39001115

What do you get when you cross coffee, sponge cake and mascarpone? The world's favourite dessert! We've paired these irresistible ingredients with a crisp shortcrust pastry base to create an all-round exceptional tiramisu. Serve with an espresso and you'll be living la dolce vita before you know it!