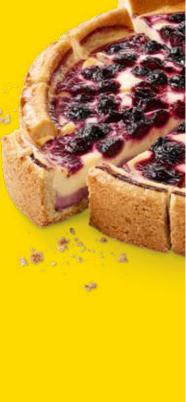

### **BERRY TART** 39001044

This certainly puts the art back into tart! Our Berry Tart showcases a crisp pastry case filled with delicate cream pudding and topped with a fruity mix of tantalisingly tangy berries. As far as desserts go, this one's a true masterpiece. **Fruit content: 27 %.** 

| weight  | measurements          | weight/portion | portions | pieces/case |
|---------|-----------------------|----------------|----------|-------------|
| 1,150 g | ø 28 x approx. 3.5 cm | approx. 96 g   | 12       | 4           |

**Defrosting instructions:** At room temperature (21 - 22 °C) whole cake for about 3 hours.