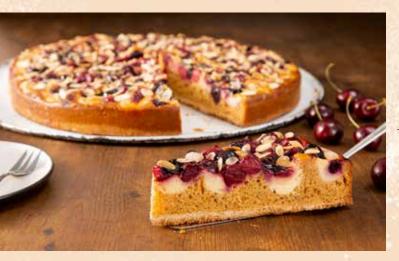

### CHERRY AND ALMOND

### 39000708

Especially delicious! Fine shortcrust pastry, topped with a fluffy almond sponge mixture and custard, with sweet and sour cherries on top. Topped off with cake glaze and decorated with toasted flaked almonds.

| weight  | measurements          | portion proposal | pieces/case |
|---------|-----------------------|------------------|-------------|
| 3.300 ø | ø 38 x approx, 5.0 cm | 16               | 1           |

**Defrosting instructions:** In the refrigerator  $(6 - 7 \,^{\circ}\text{C})$  whole cake for about 12 hours. At room temperature (21 - 22  $^{\circ}\text{C})$  whole cake for about 5 hours. **Pre-cut** in 4 quarters.