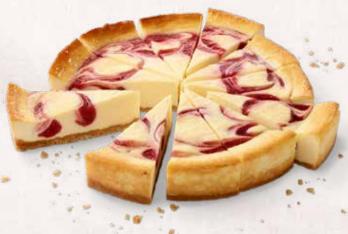

### 39000690

Rich raspberries and sumptuous chocolate with a gloriously glossy shine. Our chocolate shortcrust pastry case is filled with a luxurious layer of melt-in-the-mouth chocolate ganache, topped with a fresh raspberry fruit preparation and adorned with crisp chocolate shards. Whole raspberries and a transparent glaze finish off this masterpiece of a cake with real pizazz.

| weight  | measurements          | weight/portion | portions | pieces/case |
|---------|-----------------------|----------------|----------|-------------|
| 1,200 g | ø 24 x approx. 4.0 cm | approx. 100 g  | 12       | 4           |

**Defrosting instructions:** In the refrigerator (6 – 7  $^{\circ}$ C) whole cake for about