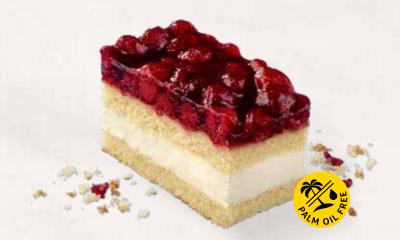

### STRAWBERRY & RASPBERRY YOGURT SLICE 39000822

Strawberries or raspberries? Why not both!? Enjoy our delicious yoghurt cream, rippled with our refreshing strawberry fruit preparation and sandwiched between two layers of sponge cake. It's all topped off with a generous layer of wonderfully fragrant strawberries and raspberries – not to mention the shiny glaze. Simply irresistible! **Fruit content 23%**.

| weight  | measurements               | weight/portion | portions | pieces/case |
|---------|----------------------------|----------------|----------|-------------|
| 2,000 g | 19.5 x 29 x approx. 6.0 cm | approx. 167 g  | 12       | 4           |

**Defrosting instructions:** In the refrigerator  $(6 - 7 \, ^{\circ}\text{C})$  whole cake for about 10 hours.