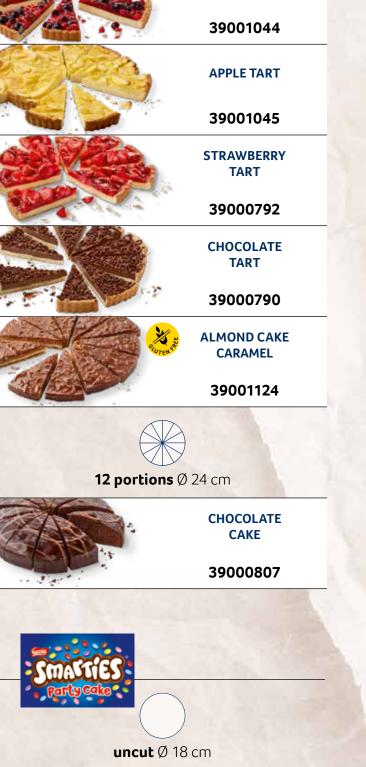

### **APPLE TART** 39001045

Is there anything better than sumptuous slices of fresh apple? Not when they take pride of place on top of a luscious layer of light cream pudding, inside a crisp shortcrust pastry case – with every apple glazed to perfection. It's a little slice of heaven – even if we do say so ourselves! **Fruit content: 32 %.** 

| weight  | measurements          | weight/portion | portions | pieces/case |
|---------|-----------------------|----------------|----------|-------------|
| 1,150 g | ø 28 x approx. 3.5 cm | approx. 96 g   | 12       | 4           |

**Defrosting instructions:** At room temperature (21 – 22 °C) whole cake for about 3 hours.

### CHOCOLATE TART

### 39000790

We've tarted up this tart by filling the deliciously crisp shortcrust pastry case with our most chocolatey cream pudding ever. What's more, we've even taken it to another level of deliciousness! It's covered with a shiny glaze and lots of dark chocolate curls!

| weight  | measurements          | weight/portion | portions | pieces/case |
|---------|-----------------------|----------------|----------|-------------|
| 1,000 g | ø 28 x approx. 3.0 cm | approx. 83 g   | 12       | 4           |

**Defrosting instructions:** At room temperature (21 – 22 °C) whole cake for about 2 hours.

### **BERRY TART** 39001044

This certainly puts the art back into tart! Our Berry Tart showcases a crisp pastry case filled with delicate cream pudding and topped with a fruity mix of tantalisingly tangy berries. As far as desserts go, this one's a true masterpiece. **Fruit content: 27 %.** 

**Defrosting instructions:** At room temperature (21 - 22 °C) whole cake for about 3 hours.

### **STRAWBERRY TART** 39000792

Can you ever have too many strawberries? First of all, our crisp shortcrust pastry case is filled with a delicious cream pudding to create the perfect base. Then we add strawberries, strawberries, and more strawberries! The juicy fruit is arranged generously on top and covered with a shiny glaze. Oh, did we mention the strawberries? **Fruit content 32%.** 

| weight  | measurements          | weight/portion | portions | pieces/case |
|---------|-----------------------|----------------|----------|-------------|
| 1,300 g | ø 28 x approx. 3.5 cm | approx. 108 g  | 12       | 4           |

**Defrosting instructions:** At room temperature (21 – 22 °C) whole cake for about 8 hours.

### ALMOND CAKE CARAMEL 39001124

Sublimely nutty, crunchy and caramelly... Our gluten-free almond sponge cake always goes down a treat. We just can't decide what we like most about it... the roasted almond sticks nestled in the layer of sweet caramel or the generous topping of chocolate hazelnut cream? We know you'll love them both, too!

| weight | measurements          | weight/portion | portions | pieces/case |
|--------|-----------------------|----------------|----------|-------------|
| 950 g  | ø 28 x approx. 3.0 cm | approx. 79 g   | 12       | 4           |

**Defrosting instructions:** At room temperature (21 - 22 °C) whole cake for about 1 hour.

PODUY

### **CHOCOLATE CAKE** 39000807

The very definition of chocolatey. In fact, with its chocolate sponge filled with lashings of indulgent chocolate ganache, decadent chocolate glaze and swirls of chocolate hazelnut cream on top, 'chocolatey' might even be an understatement for this cake!.

| weight  | measurements          | weight/portion | portions | pieces/case |  |
|---------|-----------------------|----------------|----------|-------------|--|
| 1,000 g | ø 24 x approx. 5.0 cm | approx. 83 g   | 12       | 6           |  |

**Defrosting instructions:** At room temperature  $(21 - 22 \degree C)$  whole cake for about 4 hours.

### SMARTIES<sup>®</sup> PARTY CAKE 39000042

Balloons at the ready, it's time for SMARTIES®! Coated with a decadent chocolate glaze, this striking marble cake is swirled with light and dark sponge and studded with brightly-coloured SMARTIES® for a real wow factor.

| weight | measurements          | portion proposal | pieces/case |
|--------|-----------------------|------------------|-------------|
| 430 g  | ø 18 x approx. 5.0 cm | 12               | 6           |

**Defrosting instructions**: Defrost cakes in the foil case, for about 4 hours in the fridge  $(6 - 7 \degree C)$ . At room temperature  $(21 - 22 \degree C)$  for about 2 hours.