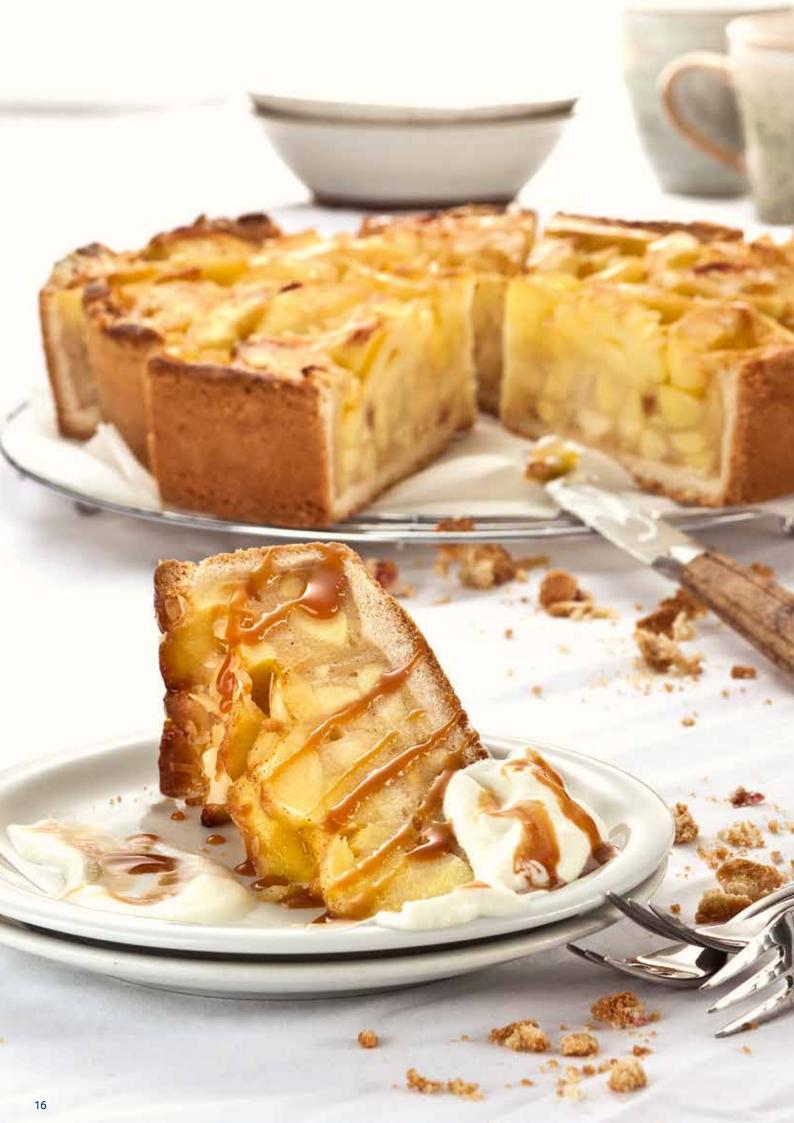

### **FINEST APPLE CAKE** 39000724

Double up on your favourite fruit! Made without eggs or milk, our vegan shortcrust pastry case is bursting with an extra-fruity apple filling and large apple slices, all covered with two layers of apple juice glaze. Fruit content 68%.

| weight  | measurements          | weight/portion | portions | pieces/case |
|---------|-----------------------|----------------|----------|-------------|
| 2,250 g | ø 28 x approx. 6.0 cm | approx. 188 g  | 12       | 4           |

Defrosting instructions: At room temperature (21 – 22 °C) whole cake for about 7-9 hours.

FAST 222