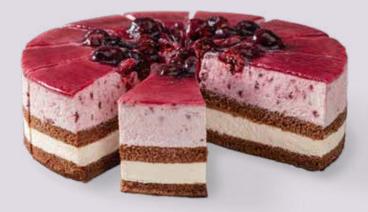

### STRAWBERRY & RASPBERRY YOGURT SLICE 39000822

Strawberries or raspberries? Why not both!? Enjoy our delicious yoghurt cream, rippled with our refreshing strawberry fruit preparation and sandwiched between two layers of sponge cake. It's all topped off with a generous layer of wonderfully fragrant strawberries and raspberries – not to mention the shiny glaze. Simply irresistible! **Fruit content 23%**.

| weight  | measurements               | weight/portion | portions | pieces/case |
|---------|----------------------------|----------------|----------|-------------|
| 2,000 g | 19.5 x 29 x approx. 6.0 cm | approx. 167 g  | 12       | 4           |

**Defrosting instructions:** In the refrigerator  $(6 - 7 \, ^{\circ}\text{C})$  whole cake for about 10 hours.