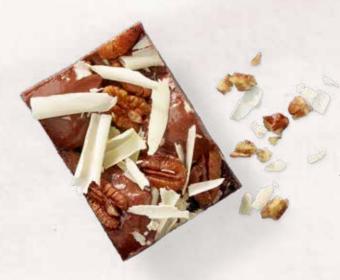

### **PECAN BROWNIE**

### 39000986

More. Chocolate. Please! Our brownie recipe is deliciously moist and chocolatey as it is, but here we take it to the next level by topping it with a smooth cocoa cream. We then add a generous scattering of pecan shards and shavings of white chocolate. Mmm... Palm oil free.

| weight  | measurements             | weight/portion | portions | pieces/case |
|---------|--------------------------|----------------|----------|-------------|
| 1,000 g | 19 x 28 x approx. 4.0 cm | approx. 63 g   | 16       | 6           |

Defrosting instructions: At room temperature (21 – 22 °C) whole cake for about 2 hours.