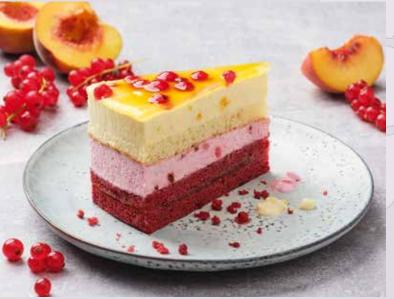

### STRAWBERRY AND BUTTERMILK SLICE 39000730

A slice of freshness! These slices consist of a light and fluffy filling of strawberry buttermilk cream between two layers of sponge cake, topped generously with fruity strawberry halves and a glossy glaze. **Fruit content 24%**.

| weight  | measurements               | weight/portion | portions | pieces/case |
|---------|----------------------------|----------------|----------|-------------|
| 2,000 g | 19.5 x 29 x approx. 6.0 cm | approx. 167 g  | 12       | 4           |

**Defrosting instructions:** In the refrigerator (6 – 7 °C) whole cake for about 10 hours.