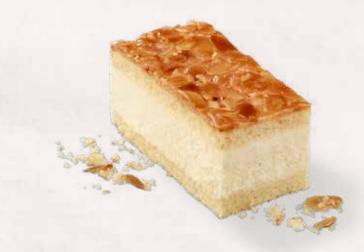

### ALMOND CAKE CARAMEL 39001124

Sublimely nutty, crunchy and caramelly... Our gluten-free almond sponge cake always goes down a treat. We just can't decide what we like most about it... the roasted almond sticks nestled in the layer of sweet caramel or the generous topping of chocolate hazelnut cream? We know you'll love them both, too!

### 39001124

Sublimely nutty, crunchy and caramelly... Our gluten-free almond sponge cake always goes down a treat. We just can't decide what we like most about it... the roasted almond sticks nestled in the layer of sweet caramel or the generous topping of chocolate hazeInut cream? We know you'll love them both, too!