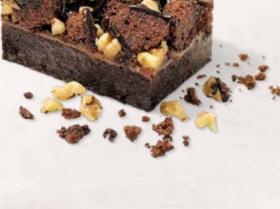

### **BROWNIE**

39000813

Our deliciously moist and decadently chocolatey American-style brownie is simply irresistible. We fold a delicious chocolate ganache through our dark brownie base and decorate it all with delicious chopped walnuts and a dark chocolate drizzle. Just the way you like it!

| weight  | measurements             | weight/portion | portions | pieces/case |
|---------|--------------------------|----------------|----------|-------------|
| 1,000 g | 19 x 28 x approx. 4.0 cm | approx. 63 g   | 16       | 3           |

Defrosting instructions: At room temperature (21 – 22 °C) whole cake for about 2 hours.