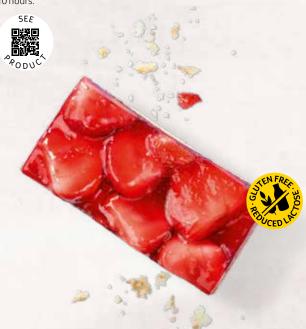

### STRAWBERRY CREAM CHEESE SLICE GLUTEN FREE/REDUCED LACTOSE\*\* 39000885

Incredibly creamy, without the lactose<sup>\*\*</sup>. We sandwich our light, lactose-free<sup>\*\*</sup> creamy cheese filling between two layers of sponge cake and top it with fragrant strawberry halves and a glossy glaze. **Palm oil free. Fruit content 22%.** 

| weight  | measurements               | weight/portion | portions | pieces/case |
|---------|----------------------------|----------------|----------|-------------|
| 2,050 g | 19.5 x 29 x approx. 6.0 cm | approx. 171 g  | 12       | 4           |

**Defrosting instructions:** In the refrigerator  $(6 - 7 \degree C)$  whole cake for about 10 hours.