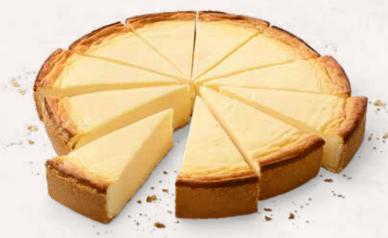

### PREMIUM CREAMY CHEESECAKE 39000743

Our Premium Creamy Cheesecake is a delectable dessert that will satisfy even the most sophisticated of taste buds. It boasts a creamy cheesecake filling made from eggs and fresh quark on a veritable throne of crisp shortcrust pastry. This one is well and truly fit for a king!

| weight  | measurements          | weight/portion | portions | pieces/case |
|---------|-----------------------|----------------|----------|-------------|
| 2,150 g | ø 28 x approx. 4.5 cm | approx. 179 g  | 12       | 4           |

**Defrosting instructions:** At room temperature (21 - 22 °C) whole cake for about 6 hours.

FAST RECENERAT

Two-tone temptation! Our crisp, dark chocolate shortcrust pastry case is filled with a moreish cheesecake mixture made from delicious quark, sour cream and fresh eggs. Stripes of light and dark cheesecake mixture on top round off the zebra look to perfection.