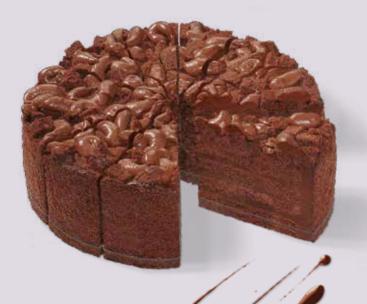

### ALMOND CAKE CARAMEL 39001124

Sublimely nutty, crunchy and caramelly... Our gluten-free almond sponge cake always goes down a treat. We just can't decide what we like most about it... the roasted almond sticks nestled in the layer of sweet caramel or the generous topping of chocolate hazelnut cream? We know you'll love them both, too!

| weight | measurements          | weight/portion | portions | pieces/case |
|--------|-----------------------|----------------|----------|-------------|
| 950 g  | ø 28 x approx. 3.0 cm | approx. 79 g   | 12       | 4           |

**Defrosting instructions:** At room temperature (21 - 22 °C) whole cake for about 1 hour.

PODUY