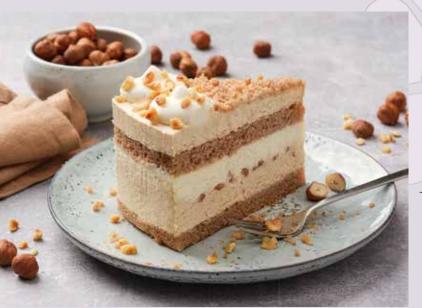

### **TIRAMISU** CAKE

### 39001115

What do you get when you cross coffee, sponge cake and mascarpone? The world's favourite dessert! We've paired these irresistible ingredients with a crisp shortcrust pastry base to create an all-round exceptional tiramisu. Serve with an espresso and you'll be living la dolce vita before you know it!

| weight  | measurements          | weight/portion | portions | pieces/case |  |
|---------|-----------------------|----------------|----------|-------------|--|
| 1,150 g | ø 24 x approx. 6.0 cm | approx. 96 g   | 12       | 4           |  |

**Defrosting instructions:** In the refrigerator  $(6 - 7 \degree C)$  whole cake for about 5 hours.