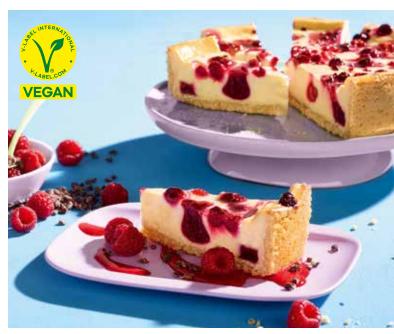

### CREAMY RASPBERRY

VEGAN CHEESECAKE ALTERNATIVE 39000739

Insanely good! This vegan and plant-based madness starts with a shortcrust pastry base with a gentle nutty note. This is topped with a creamy filling, which includes tasty drops of our own raspberry fruit preparation. The whole thing is topped with delicious raspberries. Pure madness!

| weight  | measurements          | weight/portion | portions | pieces/case |
|---------|-----------------------|----------------|----------|-------------|
| 1,575 g | ø 24 x approx. 4.0 cm | approx. 112 g  | 14       | 4           |

**Defrosting instructions:** In the refrigerator (6 – 7  $^{\circ}$ C) whole cake for

about 10 hours..