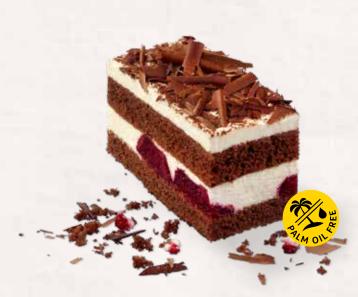

### **BLACK FOREST CHERRY SLICE**

### 39000726

When the cuckoo clock chimes for afternoon tea, we serve up this delicacy: two layers of dark sponge cake infused with cherry brandy, sandwiched together with the finest cream and a morello cherry fruit preparation. Of course, we decorate it all with cherry brandy cream and chocolate shavings, just like they do in the Black Forest! Contains alcohol.

| weight  | measurements               | weight/portion | portions | pieces/case |
|---------|----------------------------|----------------|----------|-------------|
| 1,500 g | 19.5 x 29 x approx. 5.5 cm | approx. 125 g  | 12       | 4           |