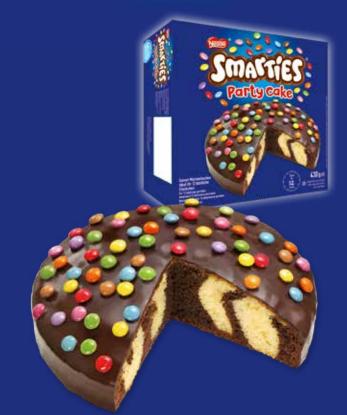

### SMARTIES<sup>®</sup> PARTY CAKE 39000042

Balloons at the ready, it's time for SMARTIES®! Coated with a decadent chocolate glaze, this striking marble cake is swirled with light and dark sponge and studded with brightly-coloured SMARTIES® for a real wow factor.

| weight | measurements          | portion proposal | pieces/case |
|--------|-----------------------|------------------|-------------|
| 430 g  | ø 18 x approx. 5.0 cm | 12               | 6           |

**Defrosting instructions**: Defrost cakes in the foil case, for about 4 hours in the fridge  $(6 - 7 \degree C)$ . At room temperature  $(21 - 22 \degree C)$  for about 2 hours.