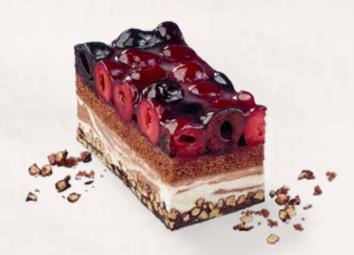

**Defrosting instructions:** In the refrigerator (6 – 7 °C) whole cake for about 10 hours.

portions

12

pieces/case

4

**CHERRY & CRISP CHOCOLATE SLICE** 

Creamy and crispy, sweet and tart: contrasts have never been so delicious! The story begins with a crispy base, covered with a light and dark rippled mousse, beneath a layer of chocolate sponge cake. The final chapter ends with an exquisite topping of sweet cherries and morellos.

Defrosting instructions: In the refrigerator (6 – 7 °C) whole cake for about

weight/portion

39000827

weight

10 hours. SEF

ับกบ

Bliss! Fruit content 24%.

measurements

2,100 g 19.5 x 29 x approx. 6.0 cm approx. 175 g