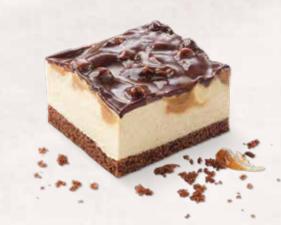

### **CARAMEL EMERGENCY?**

### CARAMEL BROWNIE CHEESECAKE SUPREME 39000877

You're faced with a sudden caramel emergency? Then bring on our Caramel Brownie Cheesecake Supreme: A slightly salty crumb base, delicious caramel cream, juicy brownie cubes and crunchy walnuts! Oh yes, and then we place everything on a mascarpone cheese mixture infused with chocolate drops and finish off the cake with dark squiggles. That's how crazy we are!

| weight  | measurements          | weight/portion | portions | pieces/case |
|---------|-----------------------|----------------|----------|-------------|
| 1,950 g | ø 24 x approx. 5.5 cm | approx. 139 g  | 14       | 4           |

Defrosting instructions: At room temperature (21 – 22 °C) whole cake for

about 6 hours.