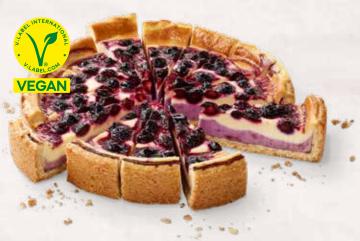

### **CREAMY BLUEBERRY**

### VEGAN CHEESECAKE ALTERNATIVE 39000740

Insanely creamy, crazily fruity and yummy down to the last bite. And of course, it's vegan and plant-based. A shortcrust pastry base with a gentle nutty note. A creamy, white and blue layered filling, finished with our own blueberry fruit preparation. And even more blueberries as a topping. It might sound crazy, but it tastes insanely good! No question.

| weight  | measurements          | weight/portion | portions | pieces/case |  |
|---------|-----------------------|----------------|----------|-------------|--|
| 1,525 g | ø 24 x approx. 4.5 cm | approx. 108 g  | 14       | 4           |  |

**Defrosting instructions:** In the refrigerator (6 – 7 °C) whole cake for about 10 hours.