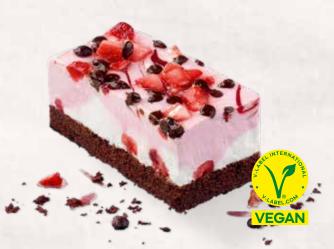

### STRAWBERRY & RASPBERRY YOGURT SLICE 39000822

Strawberries or raspberries? Why not both!? Enjoy our delicious yoghurt cream, rippled with our refreshing strawberry fruit preparation and sandwiched between two layers of sponge cake. It's all topped off with a generous layer of wonderfully fragrant strawberries and raspberries – not to mention the shiny glaze. Simply irresistible! **Fruit content 23%**.

| weight  | measurements               | weight/portion | portions | pieces/case |
|---------|----------------------------|----------------|----------|-------------|
| 2,000 g | 19.5 x 29 x approx. 6.0 cm | approx. 167 g  | 12       | 4           |

**Defrosting instructions:** In the refrigerator  $(6 - 7 \, ^{\circ}\text{C})$  whole cake for about 10 hours.