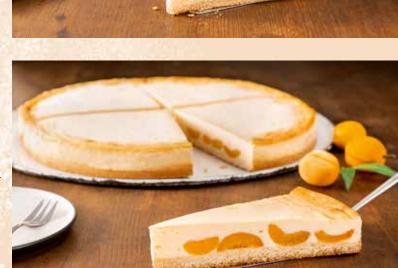

### **APRICOT CHEESECAKE**

### 39000705

A magnificent large cheesecake with apricots, just like from Grandma's oven. Fine shortcrust pastry topped with apricot halves, covered with a delicious cream-cheese mixture.

| weight  | measurements          | portion proposal | pieces/case |  |
|---------|-----------------------|------------------|-------------|--|
| 3,700 g | ø 38 x approx. 3.5 cm | 16               | 1           |  |

**Defrosting instructions:** In the refrigerator  $(6 - 7 \,^{\circ}\text{C})$  whole cake for about 12 hours. At room temperature (21 - 22  $^{\circ}\text{C}$ ) whole cake for about 5 hours. Pre-cut in 4 quarters.