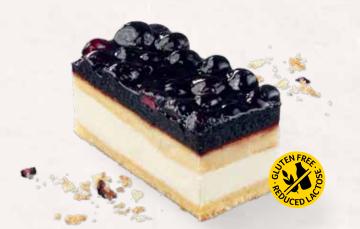

### **BERRY-SKYR-SLICE** 39000916

No wonder skyr's so popular! Take this slice as an example – luscious vanilla skyr cream layered on top of a gluten-free almond base and garnished with fresh, fruity berries. Scattered with a mixture of sunflower seeds, pumpkin seeds and chopped hazelnuts for that extra-special crunch. **Palm oil free. Fruit content 12%**.

| weight  | measurements               | weight/portion | portions | pieces/case |
|---------|----------------------------|----------------|----------|-------------|
| 1,450 g | 19.5 x 29 x approx. 4.5 cm | approx. 121 g  | 12       | 4           |

**Defrosting instructions:** In the refrigerator  $(6 - 7 \ ^\circ C)$  whole cake for about 8 hours.