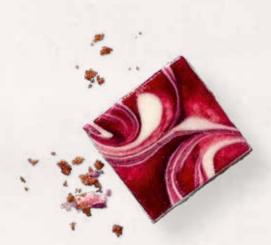

### **BERRY MIX BUTTERMILK SLICE**

### 39000731

We proudly present our refreshingly creamy buttermilk and cream slices, swirled through with a ripple of blueberry purée. These slices are crowned with a flourish of fruity berries, including juicy blackberries, redcurrants, raspberries and strawberries. **Fruit content 20%**.

| weight  | measurements               | weight/portion | portions | pieces/case |
|---------|----------------------------|----------------|----------|-------------|
| 2,000 g | 19.5 x 29 x approx. 6.0 cm | approx. 167 g  | 12       | 4           |

**Defrosting instructions:** In the refrigerator (6 – 7 °C) whole cake for about 10 hours.