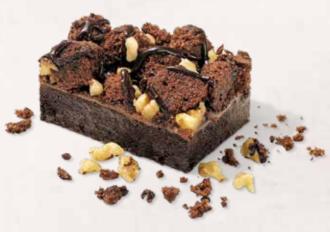

### **CARAMEL NUT BROWNIE**

### 39000880

Just picture it... A moist chocolate brownie base topped with extra chunks of brownie, crunchy walnuts and a caramel drizzle, decorated with dark chocolate swirls. You want it? We know you do!

| weight  | measurements             | weight/portion | portions | pieces/case |
|---------|--------------------------|----------------|----------|-------------|
| 1,100 g | 19 x 28 x approx. 3.0 cm | approx. 69 g   | 16       | 3           |

Defrosting instructions: At room temperature (21 – 22 °C) whole cake for about 2 hours.