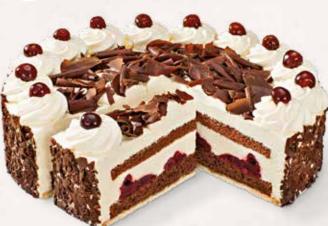

### **BLACK FOREST CHERRY SLICE**

### 39000726

When the cuckoo clock chimes for afternoon tea, we serve up this delicacy: two layers of dark sponge cake infused with cherry brandy, sandwiched together with the finest cream and a morello cherry fruit preparation. Of course, we decorate it all with cherry brandy cream and chocolate shavings, just like they do in the Black Forest! Contains alcohol.

| weight  | measurements               | weight/portion | portions | pieces/case |
|---------|----------------------------|----------------|----------|-------------|
| 1,500 g | 19.5 x 29 x approx. 5.5 cm | approx. 125 g  | 12       | 4           |