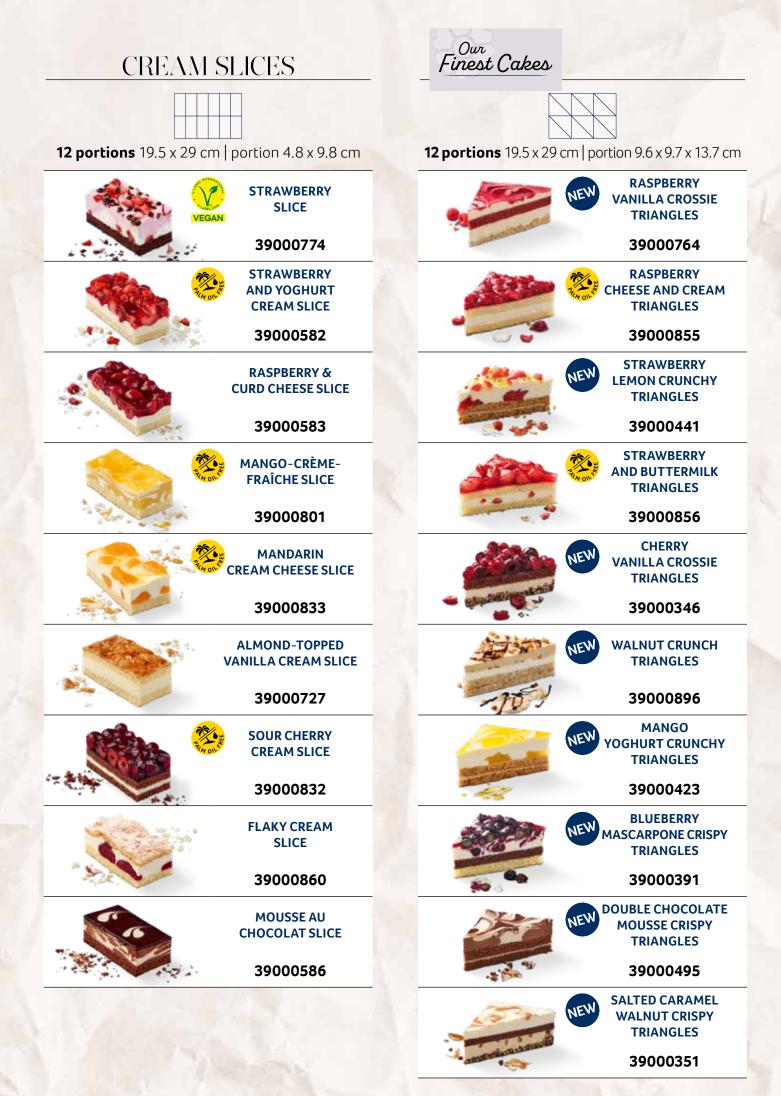

### STRAWBERRY & RASPBERRY YOGURT SLICE 39000822

Strawberries or raspberries? Why not both!? Enjoy our delicious yoghurt cream, rippled with our refreshing strawberry fruit preparation and sandwiched between two layers of sponge cake. It's all topped off with a generous layer of wonderfully fragrant strawberries and raspberries – not to mention the shiny glaze. Simply irresistible! **Fruit content 23%**.

| weight  | measurements               | weight/portion | portions | pieces/case |
|---------|----------------------------|----------------|----------|-------------|
| 2,000 g | 19.5 x 29 x approx. 6.0 cm | approx. 167 g  | 12       | 4           |

**Defrosting instructions:** In the refrigerator  $(6 - 7 \, ^{\circ}\text{C})$  whole cake for about 10 hours.

### STRAWBERRY AND BUTTERMILK SLICE 39000730

A slice of freshness! These slices consist of a light and fluffy filling of strawberry buttermilk cream between two layers of sponge cake, topped generously with fruity strawberry halves and a glossy glaze. **Fruit content 24%**.

**Defrosting instructions:** In the refrigerator (6 – 7 °C) whole cake for about 10 hours.

### **RASPBERRY AND CREAM SLICE**

### 39000733

This cake combines so many good things. There's a delicious creamy cheese filling sandwiched between two fluffy layers of sponge cake, then a generous amount of fragrant raspberries – all topped with a glossy glaze. **Fruit content 17%.** 

| weight  | measurements               | weight/portion | portions | pieces/case |  |
|---------|----------------------------|----------------|----------|-------------|--|
| 2,000 g | 19.5 x 29 x approx. 6.0 cm | approx. 167 g  | 12       | 4           |  |

**Defrosting instructions:** In the refrigerator  $(6 - 7 \degree C)$  whole cake for about 8 hours.

### STRAWBERRY CREAM CHEESE SLICE GLUTEN FREE/REDUCED LACTOSE\*\* 39000885

Incredibly creamy, without the lactose<sup>\*\*</sup>. We sandwich our light, lactose-free<sup>\*\*</sup> creamy cheese filling between two layers of sponge cake and top it with fragrant strawberry halves and a glossy glaze. **Palm oil free. Fruit content 22%.** 

| weight  | measurements               | weight/portion | portions | pieces/case |
|---------|----------------------------|----------------|----------|-------------|
| 2,050 g | 19.5 x 29 x approx. 6.0 cm | approx. 171 g  | 12       | 4           |

**Defrosting instructions:** In the refrigerator  $(6 - 7 \degree C)$  whole cake for about 10 hours.

### **BERRY-SKYR-SLICE** 39000916

No wonder skyr's so popular! Take this slice as an example – luscious vanilla skyr cream layered on top of a gluten-free almond base and garnished with fresh, fruity berries. Scattered with a mixture of sunflower seeds, pumpkin seeds and chopped hazelnuts for that extra-special crunch. **Palm oil free. Fruit content 12%**.

| weight  | measurements               | weight/portion | portions | pieces/case |
|---------|----------------------------|----------------|----------|-------------|
| 1,450 g | 19.5 x 29 x approx. 4.5 cm | approx. 121 g  | 12       | 4           |

**Defrosting instructions:** In the refrigerator  $(6 - 7 \ ^\circ C)$  whole cake for about 8 hours.

### **BERRY MIX BUTTERMILK SLICE**

### 39000731

We proudly present our refreshingly creamy buttermilk and cream slices, swirled through with a ripple of blueberry purée. These slices are crowned with a flourish of fruity berries, including juicy blackberries, redcurrants, raspberries and strawberries. **Fruit content 20%**.

### **BLACK FOREST CHERRY SLICE**

### 39000726

When the cuckoo clock chimes for afternoon tea, we serve up this delicacy: two layers of dark sponge cake infused with cherry brandy, sandwiched together with the finest cream and a morello cherry fruit preparation. Of course, we decorate it all with cherry brandy cream and chocolate shavings, just like they do in the Black Forest! Contains alcohol.

| weight  | measurements               | weight/portion | portions | pieces/case |
|---------|----------------------------|----------------|----------|-------------|
| 1,500 g | 19.5 x 29 x approx. 5.5 cm | approx. 125 g  | 12       | 4           |

**Defrosting instructions:** In the refrigerator (6 – 7 °C) whole cake for about 10 hours.

portions

12

pieces/case

4

**CHERRY & CRISP CHOCOLATE SLICE** 

Creamy and crispy, sweet and tart: contrasts have never been so delicious! The story begins with a crispy base, covered with a light and dark rippled mousse, beneath a layer of chocolate sponge cake. The final chapter ends with an exquisite topping of sweet cherries and morellos.

Defrosting instructions: In the refrigerator (6 – 7 °C) whole cake for about

weight/portion

39000827

weight

10 hours. SEF

ับกบ

Bliss! Fruit content 24%.

measurements

2,100 g 19.5 x 29 x approx. 6.0 cm approx. 175 g

### MANDARIN AND CREAM CHEESE SLICE

### 39000732

The crème de la crème of cream cheese slices. Our fresh cream and cream cheese filling is sandwiched between two layers of fluffy sponge cake, while the topping of irresistible mandarin segments and fruity glaze makes it all the more luxurious. Fruit content 23%.

| weight  | measurements               | weight/portion | portions | pieces/case |
|---------|----------------------------|----------------|----------|-------------|
| 2,000 g | 19.5 x 29 x approx. 5.5 cm | approx. 167 g  | 12       | 4           |

Defrosting instructions: In the refrigerator (6 - 7 °C) whole cake for about 9 hours.