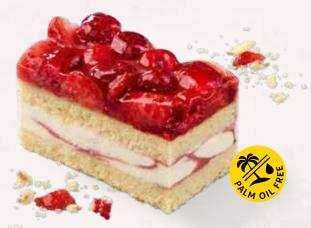

### STRAWBERRY & RASPBERRY YOGURT SLICE 39000822

Strawberries or raspberries? Why not both!? Enjoy our delicious yoghurt cream, rippled with our refreshing strawberry fruit preparation and sandwiched between two layers of sponge cake. It's all topped off with a generous layer of wonderfully fragrant strawberries and raspberries – not to mention the shiny glaze. Simply irresistible! **Fruit content 23%**.

| weight  | measurements               | weight/portion | portions | pieces/case |
|---------|----------------------------|----------------|----------|-------------|
| 2,000 g | 19.5 x 29 x approx. 6.0 cm | approx. 167 g  | 12       | 4           |

**Defrosting instructions:** In the refrigerator  $(6 - 7 \, ^{\circ}\text{C})$  whole cake for about 10 hours.