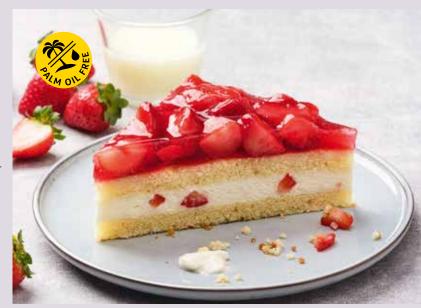

### STRAWBERRY & RASPBERRY YOGURT SLICE 39000822

Strawberries or raspberries? Why not both!? Enjoy our delicious yoghurt cream, rippled with our refreshing strawberry fruit preparation and sandwiched between two layers of sponge cake. It's all topped off with a generous layer of wonderfully fragrant strawberries and raspberries – not to mention the shiny glaze. Simply irresistible! **Fruit content 23%**.

| weight  | measurements               | weight/portion | portions | pieces/case |
|---------|----------------------------|----------------|----------|-------------|
| 2,000 g | 19.5 x 29 x approx. 6.0 cm | approx. 167 g  | 12       | 4           |

**Defrosting instructions:** In the refrigerator  $(6 - 7 \, ^{\circ}\text{C})$  whole cake for about 10 hours.