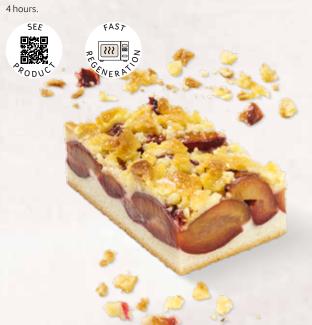

### PLUM CRUMBLE

### 39000707

Just like Grandma used to bake it. Fine shortcrust pastry, with yeast sponge on top and juicy sponge covered with plenty of plum halves, sprinkled with delicious butter crumble.

| weight  | measurements          | portion proposal | pieces/case |
|---------|-----------------------|------------------|-------------|
| 3,150 g | ø 38 x approx. 5.0 cm | 16               | 1           |

**Defrosting instructions:** In the refrigerator  $(6 - 7 \,^{\circ}\text{C})$  whole cake for about 12 hours. At room temperature (21 - 22  $^{\circ}\text{C}$ ) whole cake for about 5 hours. Pre-cut in 4 quarters.