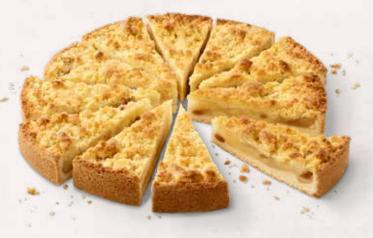

### APPLE CRUMBLE CAKE

VEGAN

### 39000782

Look out, there's crumble about! Our crisp shortcrust pastry case is filled with a fruity apple layer made from juicy apple pieces, cinnamon and sultanas and topped with glazed butter crumble. Just wait until you see the smiles on your customers' faces! **Fruit content 51%**.