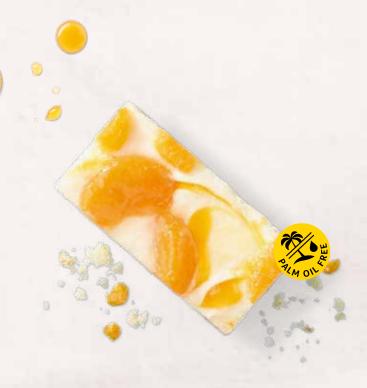

### MANDARIN AND CREAM CHEESE SLICE

### 39000732

The crème de la crème of cream cheese slices. Our fresh cream and cream cheese filling is sandwiched between two layers of fluffy sponge cake, while the topping of irresistible mandarin segments and fruity glaze makes it all the more luxurious. Fruit content 23%.

| weight  | measurements               | weight/portion | portions | pieces/case |
|---------|----------------------------|----------------|----------|-------------|
| 2,000 g | 19.5 x 29 x approx. 5.5 cm | approx. 167 g  | 12       | 4           |

Defrosting instructions: In the refrigerator (6 - 7 °C) whole cake for about 9 hours.