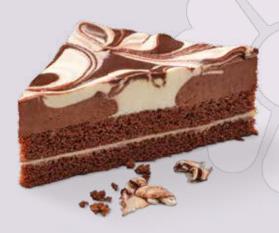

### **CHOCOLATE CAKE** 39000807

The very definition of chocolatey. In fact, with its chocolate sponge filled with lashings of indulgent chocolate ganache, decadent chocolate glaze and swirls of chocolate hazelnut cream on top, 'chocolatey' might even be an understatement for this cake!.

| weight  | measurements          | weight/portion | portions | pieces/case |  |
|---------|-----------------------|----------------|----------|-------------|--|
| 1,000 g | ø 24 x approx. 5.0 cm | approx. 83 g   | 12       | 6           |  |

**Defrosting instructions:** At room temperature  $(21 - 22 \degree C)$  whole cake for about 4 hours.