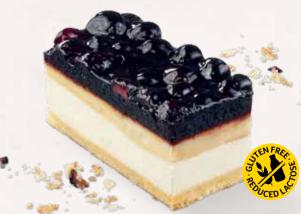

### STRAWBERRY CREAM CHEESE SLICE GLUTEN FREE/REDUCED LACTOSE\*\* 39000885

Incredibly creamy, without the lactose<sup>\*\*</sup>. We sandwich our light, lactose-free<sup>\*\*</sup> creamy cheese filling between two layers of sponge cake and top it with fragrant strawberry halves and a glossy glaze. **Palm oil free. Fruit content 22%.** 

| weight  | measurements               | weight/portion | portions | pieces/case |
|---------|----------------------------|----------------|----------|-------------|
| 2,050 g | 19.5 x 29 x approx. 6.0 cm | approx. 171 g  | 12       | 4           |

**Defrosting instructions:** In the refrigerator  $(6 - 7 \degree C)$  whole cake for about 10 hours.