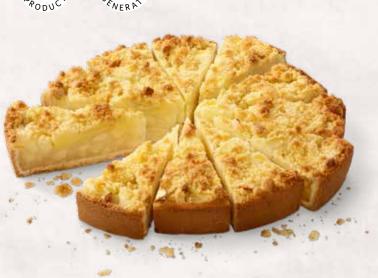

### APPLE CRUMBLE CAKE

VEGAN

### 39000782

Look out, there's crumble about! Our crisp shortcrust pastry case is filled with a fruity apple layer made from juicy apple pieces, cinnamon and sultanas and topped with glazed butter crumble. Just wait until you see the smiles on your customers' faces! **Fruit content 51%**.

| weight  | measurements          | weight/portion | portions | pieces/case |  |
|---------|-----------------------|----------------|----------|-------------|--|
| 1,250 g | ø 26 x approx. 3.5 cm | approx. 104 g  | 12       | 4           |  |

**Defrosting instructions:** At room temperature  $(21 - 22 \degree C)$  whole cake for about 4 hours.