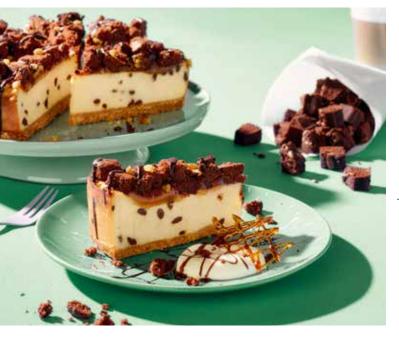

### **CARAMEL EMERGENCY?**

### CARAMEL BROWNIE CHEESECAKE SUPREME 39000877

You're faced with a sudden caramel emergency? Then bring on our Caramel Brownie Cheesecake Supreme: A slightly salty crumb base, delicious caramel cream, juicy brownie cubes and crunchy walnuts! Oh yes, and then we place everything on a mascarpone cheese mixture infused with chocolate drops and finish off the cake with dark squiggles. That's how crazy we are!

| weight  | measurements          | weight/portion | portions | pieces/case |
|---------|-----------------------|----------------|----------|-------------|
| 1,950 g | ø 24 x approx. 5.5 cm | approx. 139 g  | 14       | 4           |

Defrosting instructions: At room temperature (21 – 22 °C) whole cake for

about 6 hours.