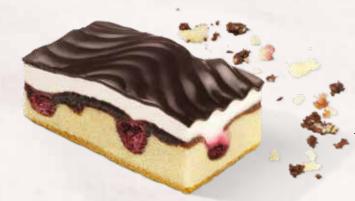

### **BLACK FOREST CHERRY SLICE**

### 39000726

When the cuckoo clock chimes for afternoon tea, we serve up this delicacy: two layers of dark sponge cake infused with cherry brandy, sandwiched together with the finest cream and a morello cherry fruit preparation. Of course, we decorate it all with cherry brandy cream and chocolate shavings, just like they do in the Black Forest! Contains alcohol.

| weight  | measurements               | weight/portion | portions | pieces/case |
|---------|----------------------------|----------------|----------|-------------|
| 1,500 g | 19.5 x 29 x approx. 5.5 cm | approx. 125 g  | 12       | 4           |

**Defrosting instructions:** In the refrigerator (6 – 7 °C) whole cake for about 10 hours.

portions

12

pieces/case

4

**CHERRY & CRISP CHOCOLATE SLICE** 

Creamy and crispy, sweet and tart: contrasts have never been so delicious! The story begins with a crispy base, covered with a light and dark rippled mousse, beneath a layer of chocolate sponge cake. The final chapter ends with an exquisite topping of sweet cherries and morellos.