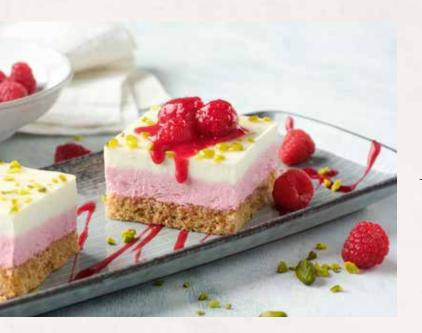

### STRAWBERRY & RASPBERRY YOGURT SLICE 39000822

Strawberries or raspberries? Why not both!? Enjoy our delicious yoghurt cream, rippled with our refreshing strawberry fruit preparation and sandwiched between two layers of sponge cake. It's all topped off with a generous layer of wonderfully fragrant strawberries and raspberries – not to mention the shiny glaze. Simply irresistible! **Fruit content 23%**.

| weight  | measurements               | weight/portion | portions | pieces/case |
|---------|----------------------------|----------------|----------|-------------|
| 2,000 g | 19.5 x 29 x approx. 6.0 cm | approx. 167 g  | 12       | 4           |

**Defrosting instructions:** In the refrigerator  $(6 - 7 \, ^{\circ}\text{C})$  whole cake for about 10 hours.