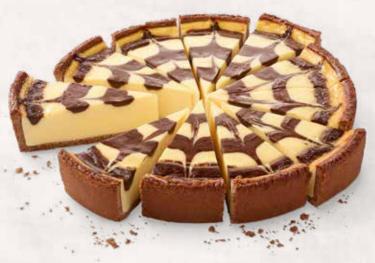

**Defrosting instructions:** At room temperature (21 - 22 °C) whole cake for about 6 hours.

FAST RECENERAT

Two-tone temptation! Our crisp, dark chocolate shortcrust pastry case is filled with a moreish cheesecake mixture made from delicious quark, sour cream and fresh eggs. Stripes of light and dark cheesecake mixture on top round off the zebra look to perfection.

| weight  | measurements          | weight/portion | portions | pieces/case |  |
|---------|-----------------------|----------------|----------|-------------|--|
| 2,250 g | ø 28 x approx. 4.5 cm | approx. 188 g  | 12       | 4           |  |

**Defrosting instructions:** At room temperature (21 – 22 °C) whole cake for about 6 hours.

FAST