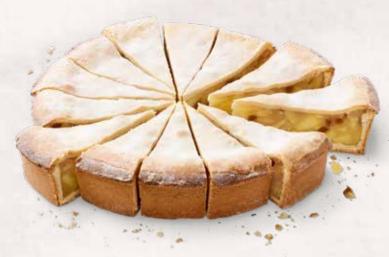

### **PREMIUM APPLE PIE**

### 39000793

Where every little apple wants to end up when it's grown big and strong! Our crisp shortcrust pastry case is packed with the freshest apple filling, topped off with apple segments and garnished with crunchy flaked almonds. It looks home-baked - and it tastes it, too! Fruit content 69%.

|   | weight  | measurements          | weight/portion | portions | pieces/case |
|---|---------|-----------------------|----------------|----------|-------------|
| - | 2,500 g | ø 28 x approx. 5.5 cm | approx. 208 g  | 12       | 4           |