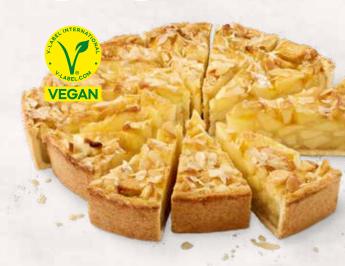

### **PREMIUM APPLE PIE**

### 39000793

Where every little apple wants to end up when it's grown big and strong! Our crisp shortcrust pastry case is packed with the freshest apple filling, topped off with apple segments and garnished with crunchy flaked almonds. It looks home-baked - and it tastes it, too! Fruit content 69%.

|   | weight  | measurements          | weight/portion | portions | pieces/case |
|---|---------|-----------------------|----------------|----------|-------------|
| - | 2,500 g | ø 28 x approx. 5.5 cm | approx. 208 g  | 12       | 4           |

Defrosting instructions: At room temperature (21-22 °C) whole cake for about 7 hours.