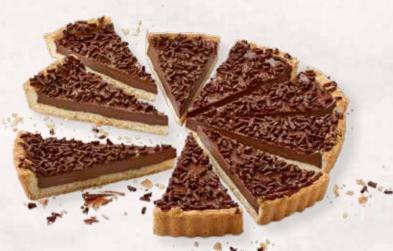

### CHOCOLATE TART

### 39000790

We've tarted up this tart by filling the deliciously crisp shortcrust pastry case with our most chocolatey cream pudding ever. What's more, we've even taken it to another level of deliciousness! It's covered with a shiny glaze and lots of dark chocolate curls!

| weight  | measurements          | weight/portion | portions | pieces/case |
|---------|-----------------------|----------------|----------|-------------|
| 1,000 g | ø 28 x approx. 3.0 cm | approx. 83 g   | 12       | 4           |

**Defrosting instructions:** At room temperature (21 – 22 °C) whole cake for about 2 hours.