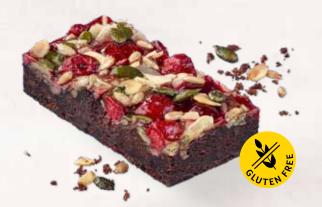

### **RASPBERRY BROWNIE**

### 39000775

Our gluten-free Raspberry Brownie is a nutty baked masterpiece! Its rich, chocolate-packed sponge is made with beetroot for an authentically moist brownie consistency. Meanwhile, sunflower and pumpkin seeds, crunchy hazelnuts, almonds and raspberries deliver a textured bite and fruity finish. Fruit content 9%.

| weight  | measurements             | weight/portion | portions | pieces/case |
|---------|--------------------------|----------------|----------|-------------|
| 1,050 g | 19 x 28 x approx. 2.5 cm | approx. 88 g   | 12       | 6           |

Defrosting instructions: At room temperature (21 – 22 °C) whole cake for about 3 hours.