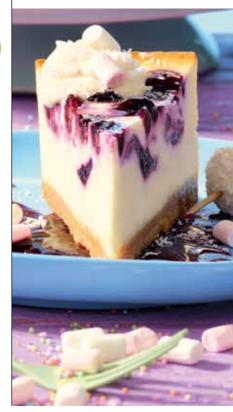

### **BLUE MADNESS:**

### BLUEBERRY CHEESECAKE SUPREME 39000878

Our cheesecake with the crazy heart of juicy blueberries and fruity blueberry fruit compote will make your taste buds go crazy! Swirled into a particularly creamy mascarpone cheese mixture and with a slightly salty crumb base, it is made for indulging in a uniquely creamy-crazy experience.

| weight  | measurements          | weight/portion | portions | pieces/case |
|---------|-----------------------|----------------|----------|-------------|
| 1,900 g | ø 24 x approx. 5.0 cm | approx. 135 g  | 14       | 4           |

Defrosting instructions: At room temperature (21 – 22 °C) whole cake for

about 5 hours.