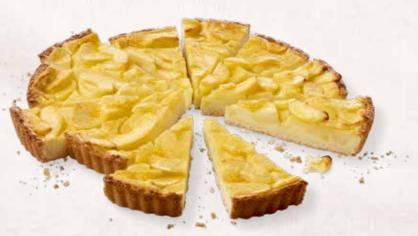

### **APPLE TART** 39001045

Is there anything better than sumptuous slices of fresh apple? Not when they take pride of place on top of a luscious layer of light cream pudding, inside a crisp shortcrust pastry case – with every apple glazed to perfection. It's a little slice of heaven – even if we do say so ourselves! **Fruit content: 32 %.** 

| weight  | measurements          | weight/portion | portions | pieces/case |
|---------|-----------------------|----------------|----------|-------------|
| 1,150 g | ø 28 x approx. 3.5 cm | approx. 96 g   | 12       | 4           |

**Defrosting instructions:** At room temperature (21 – 22 °C) whole cake for about 3 hours.