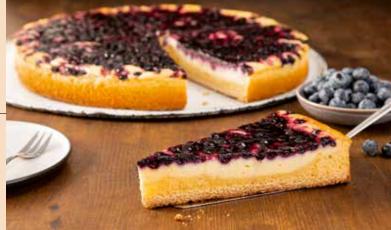

### **BLUEBERRY PUDDING**

### 39000704

A classic! Delicious crumble and sponge base, topped with a fine blueberry-flavoured custard, covered with fruity blueberries.

| weight  | measurements          | portion proposal | pieces/case |
|---------|-----------------------|------------------|-------------|
| 3,400 g | ø 38 x approx. 4.5 cm | 16               | 1           |

**Defrosting instructions:** In the refrigerator (6 – 7 °C) whole cake for about 11 hours. At room temperature (21 – 22 °C) whole cake for about 4 hours. Pre-cut in 4 quarters.