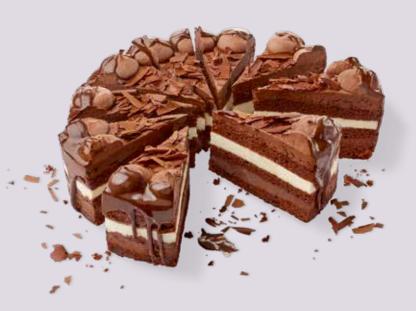

### CHOCOLATE SALTED CARAMEL CAKE

### 39000686

You're a caramel junkie? Then you've come to the right place! Experience a taste of true decadence with this dark cocoa shortcrust pastry case filled with creamy, salted caramel mousse, moist brownie and crunchy salted caramel pearls. A dusting of fine icing sugar and a scattering of chocolate shards round off this sinfully delicious dessert in style.

| weight  | measurements          | weight/portion | portions | pieces/case |
|---------|-----------------------|----------------|----------|-------------|
| 1,000 g | ø 24 x approx. 4.0 cm | approx. 83 g   | 12       | 4           |

**Defrosting instructions:** In the refrigerator (6 – 7 °C) whole cake for about 5 hours.