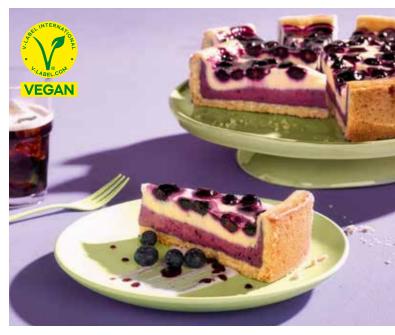

### CREAMY BLUEBERRY

VEGAN CHEESECAKE ALTERNATIVE 39000740

Insanely creamy, crazily fruity and yummy down to the last bite. And of course, it's vegan and plant-based. A shortcrust pastry base with a gentle nutty note. A creamy, white and blue layered filling, finished with our own blueberry fruit preparation. And even more blueberries as a topping. It might sound crazy, but it tastes insanely good! No question.

| weight  | measurements          | weight/portion | portions | pieces/case |
|---------|-----------------------|----------------|----------|-------------|
| 1,525 g | ø 24 x approx. 4.5 cm | approx. 108 g  | 14       | 4           |

**Defrosting instructions:** In the refrigerator (6 – 7  $^{\circ}$ C) whole cake for about 10 hours.