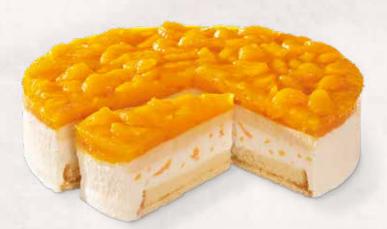

### MANDARIN CREAM CHEESE SLICES 39000741

Partial to a creamy, fruity dessert? This one really hits the spot! Our crisp shortcrust base is topped with a luxuriously creamy cheesecake filling. A layer of juicy mandarin segments comes next, giving this slice its characteristic fruity flavour. A glossy glaze adds the perfect finishing touch. **Fruit content 15%.** 

| weight  | measurements             | weight/portion | portions | pieces/case |
|---------|--------------------------|----------------|----------|-------------|
| 3,200 g | 28 x 38 x approx. 3.5 cm | approx. 160 g  | 20       | 3           |