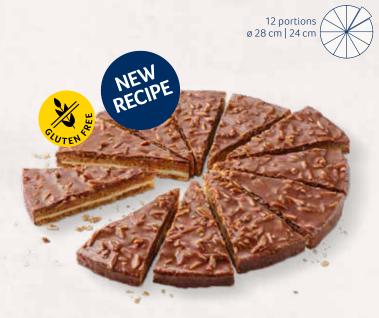

### ALMOND CAKE CARAMEL 39001124

Sublimely nutty, crunchy and caramelly... Our gluten-free almond sponge cake always goes down a treat. We just can't decide what we like most about it... the roasted almond sticks nestled in the layer of sweet caramel or the generous topping of chocolate hazelnut cream? We know you'll love them both, too!

| weight | measurements          | weight/portion | portions | pieces/case |
|--------|-----------------------|----------------|----------|-------------|
| 950 g  | ø 28 x approx. 3.0 cm | approx. 79 g   | 12       | 4           |

**Defrosting instructions:** At room temperature (21 - 22 °C) whole cake for about 1 hour.

PODUY