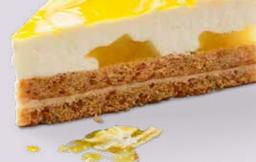

### APRICOT CAKE

### 39000719

The taste of tradition – reinvented! You'll love this classic cake with a modern twist. A nutty, light sponge base is topped with a generous helping of juicy halved apricots for a fresh new take on a family favourite. Its crowning glory? The delicious garnish of crunchy roasted hazelnuts. **Fruit content 35%.** 

| weight  | measurements          | weight/portion | portions | pieces/case |
|---------|-----------------------|----------------|----------|-------------|
| 1,570 g | ø 26 x approx. 4.0 cm | approx. 131 g  | 12       | 4           |

**Defrosting instructions:** At room temperature (21 – 22 °C) whole cake for about 5 hours.

FAST