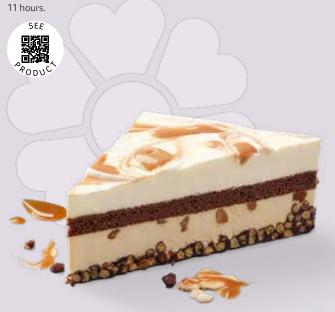

### CHOCOLATE SALTED CARAMEL CAKE

### 39000686

You're a caramel junkie? Then you've come to the right place! Experience a taste of true decadence with this dark cocoa shortcrust pastry case filled with creamy, salted caramel mousse, moist brownie and crunchy salted caramel pearls. A dusting of fine icing sugar and a scattering of chocolate shards round off this sinfully delicious dessert in style.

| weight  | measurements          | weight/portion | portions | pieces/case |
|---------|-----------------------|----------------|----------|-------------|
| 1,000 g | ø 24 x approx. 4.0 cm | approx. 83 g   | 12       | 4           |

**Defrosting instructions:** In the refrigerator (6 – 7 °C) whole cake for about 5 hours.