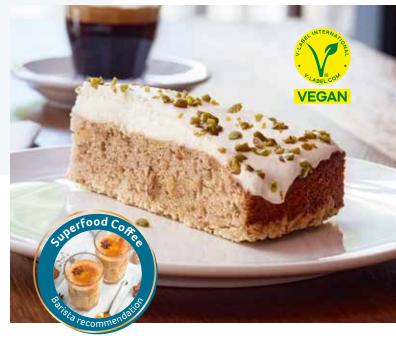

### BANANA WALNUT CAKE WITH CHOCOLATE SAUCE AND BERRIES

### **BANANA WALNUT CAKE**

### 39000692

Who could possibly resist our nutty banana bread? A marvellously moist banana and walnut layer on a crunchy oat base makes it all the more tempting. And did we mention the light and creamy oat-drink topping adorned with chopped pistachio nuts? Simply irresistible! Palm oil free.

| weight | measurements          | weight/portion | portions | pieces/case |
|--------|-----------------------|----------------|----------|-------------|
| 980 g  | ø 24 x approx. 4.0 cm | approx. 82 g   | 12       | 4           |

**Defrosting instructions:** In the refrigerator (6 – 7 °C) whole cake for about 5 hours.