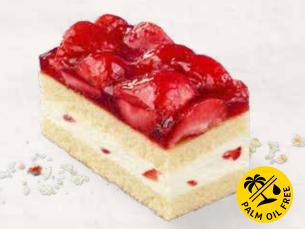

### STRAWBERRY AND BUTTERMILK SLICE 39000730

A slice of freshness! These slices consist of a light and fluffy filling of strawberry buttermilk cream between two layers of sponge cake, topped generously with fruity strawberry halves and a glossy glaze. **Fruit content 24%**.

| weight  | measurements               | weight/portion | portions | pieces/case |
|---------|----------------------------|----------------|----------|-------------|
| 2,000 g | 19.5 x 29 x approx. 6.0 cm | approx. 167 g  | 12       | 4           |

**Defrosting instructions:** In the refrigerator (6 – 7 °C) whole cake for about 10 hours.