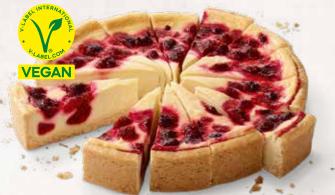

### STRAWBERRY CHEESECAKE

### 39000791

Our Strawberry Cheesecake is a heartfelt tribute to the land of infinite flavours. A tempting layer of fabulously fragrant strawberry halves sits atop an exquisite, full-fat cream cheese filling on Erlenbacher's classic crunchy base. It's a one-way ticket to indulgence. **Fruit content 22%**.

| weight  | measurements          | weight/portion | portions | pieces/case |
|---------|-----------------------|----------------|----------|-------------|
| 1,450 g | ø 24 x approx. 4.0 cm | approx. 121 g  | 12       | 6           |

**Defrosting instructions:** At room temperature (21 – 22 °C) whole cake for about 8 hours.