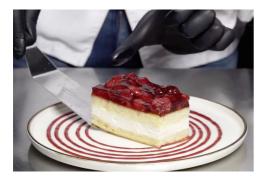

# Raspberry, Soft Cheese and Cream Slice with passion fruit caviar



Our Raspberry, Soft Cheese and Cream Slice with passion fruit caviar – a fruity and creamy creation to wow your customers!

- Raspberry, soft Cheese and Cream Slices (39000733)
- Raspberry purée
- Raspberries
- Passion fruit caviar
- Pistachios



#### Step 1

Decorate the plate with a swirl of raspberry purée.



#### Step 2

Place a Raspberry, Soft Cheese and Cream Slice in the centre.



### Step 3

Garnish the swirl with raspberries, passion fruit caviar and pistachios.





## Step 4

Top with icing sugar-dusted mint leaves and add a quenelle of vanilla ice cream to the plate.