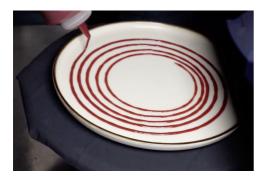

# Raspberry, Soft Cheese and Cream Slice with passion fruit caviar



Our Raspberry, Soft Cheese and Cream Slice with passion fruit caviar – a fruity and creamy creation to wow your customers!

- Raspberry, soft Cheese and Cream Slices (39000733)
- Raspberry purée
- Raspberries
- Passion fruit caviar
- Pistachios



#### Step 1

Decorate the plate with a swirl of raspberry purée.



#### Step 2

Place a Raspberry, Soft Cheese and Cream Slice in the centre.



### Step 3

Garnish the swirl with raspberries, passion fruit caviar and pistachios.





## Step 4

Top with icing sugar-dusted mint leaves and add a quenelle of vanilla ice cream to the plate.