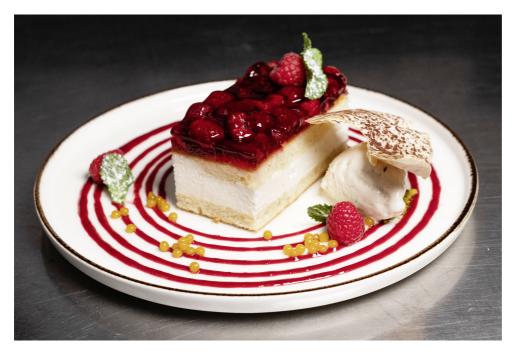

# Raspberry, Soft Cheese and Cream Slice with passion fruit caviar

Our Raspberry, Soft Cheese and Cream Slice with passion fruit caviar – a fruity and creamy creation to wow your customers!

- Raspberry, soft Cheese and Cream Slices (39000733)
- Raspberry purée
- Raspberries
- Passion fruit caviar
- Pistachios