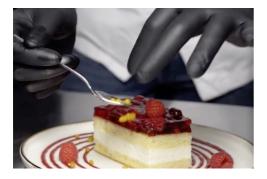

### Step 3

Garnish the swirl with raspberries, passion fruit caviar and pistachios.

## Step 4

Top with icing sugar-dusted mint leaves and add a quenelle of vanilla ice cream to the plate.