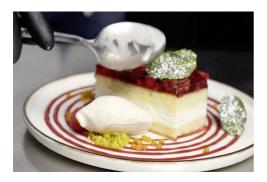

# Raspberry, Soft Cheese and Cream Slice with passion fruit caviar

Our Raspberry, Soft Cheese and Cream Slice with passion fruit caviar – a fruity and creamy creation to wow your customers!

- Raspberry, soft Cheese and Cream Slices (39000733)
- Raspberry purée
- Raspberries
- Passion fruit caviar
- Pistachios

#### Step 1

Decorate the plate with a swirl of raspberry purée.

#### Step 2

Place a Raspberry, Soft Cheese and Cream Slice in the centre.

### Step 3

Garnish the swirl with raspberries, passion fruit caviar and pistachios.

## Step 4

Top with icing sugar-dusted mint leaves and add a quenelle of vanilla ice cream to the plate.